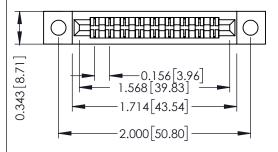

**Mounting Option** .128 (3.25) Dia. Mounting Holes **Contact Detail** 

PC Tail .046x.013(1.17x0.33) - Tail LG=.358(9.09) .156 [3.96] Contact Spacing x .200 [5.08] Row Spacing