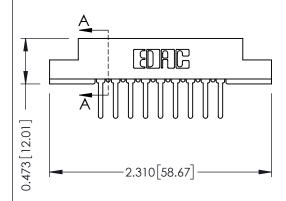

## SECTION A-A

| 307 / 357 Card Edge Connector<br>Part Number: 357-018-422-202 |                                                                                                                                                                                                 | ACAD REFERENCE NO. 307 ENG MASTER |             |          |           |
|---------------------------------------------------------------|-------------------------------------------------------------------------------------------------------------------------------------------------------------------------------------------------|-----------------------------------|-------------|----------|-----------|
|                                                               |                                                                                                                                                                                                 | DRAWN:                            | J.LEE       | DATE: AU | IG. 11/09 |
|                                                               |                                                                                                                                                                                                 | CHECKED:                          |             | DATE:    |           |
| TORONTO, ONTARIO CANADA                                       | THESE DRAWINGS AND SPECIFICATIONS ARE THE PROPERTY OF EDAC INC.,AND SHALL NOT BE REPRODUCED,OR COPIED OR USED AS THE BASIS FOR THE MANUFACTURE OR SALE OF APPARATUS WITHOUT WRITTEN PERMISSION. | SCALE:                            | NTS         | SHEET    | 1 OF 3    |
|                                                               |                                                                                                                                                                                                 | DRAWING                           | NUMBER      |          | ISSUE     |
|                                                               |                                                                                                                                                                                                 | 3                                 | 07 Assembly |          | 1         |