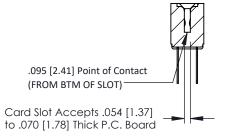

**Mounting Option** .128 (3.25) Dia. Mounting Holes **Contact Detail** 

PC Tail .046x.013(1.17x0.33) - Tail LG=.358(9.09) .156 [3.96] Contact Spacing x .200 [5.08] Row Spacing