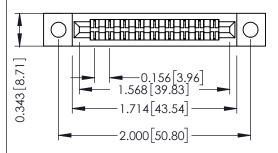

Mounting Option
.128 (3.25) Dia. Mounting Holes

**Contact Detail** 

PC Tail .046x.013(1.17x0.33) - Tail LG=.213(5.41) .156 [3.96] Contact Spacing x .200 [5.08] Row Spacing THIS IS A C.A.D. GENERATED DRAWING DO NOT MAKE MANUAL REVISIONS TO MAS