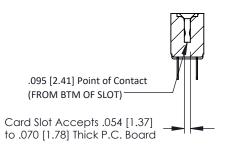

Mounting Option
.128 (3.25) Dia. Mounting Holes

**Contact Detail** 

PC Tail .046x.013(1.17x0.33) - Tail LG=.213(5.41) .156 [3.96] Contact Spacing x .200 [5.08] Row Spacing THIS IS A C.A.D. GENERATED DRAWING DO NOT MAKE MANUAL REVISIONS TO MAS