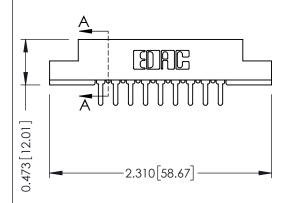

## SECTION A-A

307 ENG MASTER
DATE: AUG. 11/09

SHEET 1 OF 3

| 307 / 357 Card Edge Connector<br>Part Number: 357-018-420-202 |                                                                                                                                                                                                 | ACAD REFERENCE NO |             |
|---------------------------------------------------------------|-------------------------------------------------------------------------------------------------------------------------------------------------------------------------------------------------|-------------------|-------------|
|                                                               |                                                                                                                                                                                                 | DRAWN:            | J.LEE       |
|                                                               |                                                                                                                                                                                                 | CHECKED:          |             |
| EDAC INC TORONTO, ONTARIO CANADA                              | THESE DRAWINGS AND SPECIFICATIONS ARE THE PROPERTY OF EDAC INC.,AND SHALL NOT BE REPRODUCED,OR COPIED OR USED AS THE BASIS FOR THE MANUFACTURE OR SALE OF APPARATUS WITHOUT WRITTEN PERMISSION. | SCALE:            | NTS         |
|                                                               |                                                                                                                                                                                                 | DRAWING           | NUMBER      |
| OUR CONNECTION TO QUALITY & SERVIC                            |                                                                                                                                                                                                 | 3                 | 07 Assembly |