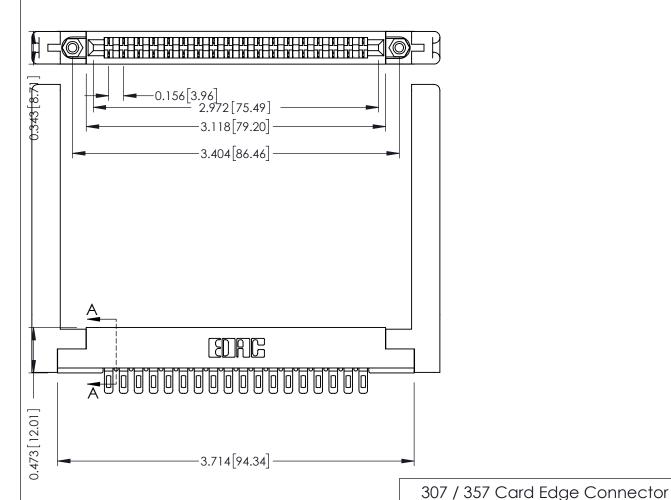

THIS IS A C.A.D. GENERATED DRAWING DO NOT MAKE MANUAL REVISIONS TO MASTER.

ISSUE NUMBER

ORIGINAL

SECTION A-A

.175 [4.45] Point of Contact (FROM BTM OF SLOT) Card Slot Accepts .054 [1.37] to .070 [1.78] Thick P.C. Board

CHECKED: DATE: SCALE: NTS SHEET OF 3 DRAWING NUMBER **ISSUE** 307 Assembly

307 ENG MASTER

DATE: AUG. 11/09

**See Accompanying Pages for:** 

- **Contact Bend Details**
- **Mounting Options**