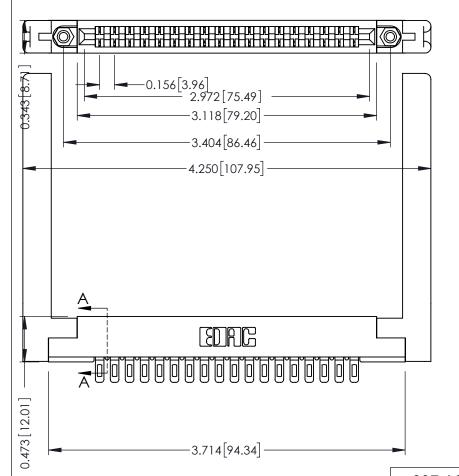

SECTION A-A

ORIGINAL

**See Accompanying Pages for:** 

**Mounting Options** 

**Contact Bend Details** 

.175 [4.45] Point of Contact (FROM BTM OF SLOT) Card Slot Accepts .054 [1.37]

to .070 [1.78] Thick P.C. Board

ACAD REFERENCE NO.

307 / 357 Card Edge Connector Part Number: 357-018-401-158

YOUR CONNECTION TO QUALITY & SERVICE

**EDAC INC** TORONTO, ONTARIO CANADA

THESE DRAWINGS AND SPECIFICATIONS ARE THE PROPERTY OF EDAC INC.,AND SHALL NOT BE REPRODUCED, OR COPIED OR USED AS THE BASIS FOR THE MANUFACTURE OR SALE OF APPARATUS WITHOUT WRITTEN PERMISSION.

DRAWN: DATE: AUG. 11/09 J.LEE CHECKED: DATE: SCALE: SHEET OF 3 DRAWING NUMBER **ISSUE** 307 Assembly

307 ENG MASTER