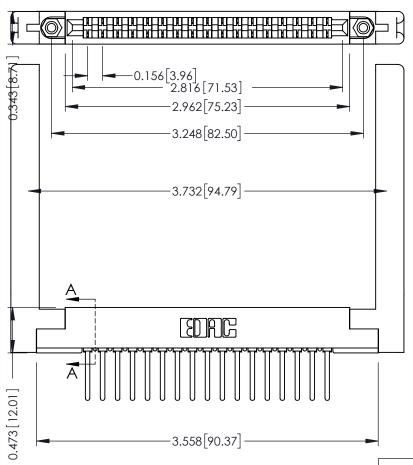

ORIGINAL

SECTION A-A

.175 [4.45] Point of Contact (FROM BTM OF SLOT)

Card Slot Accepts .054 [1.37] to .070 [1.78] Thick P.C. Board

**See Accompanying Pages for:** 

- **Contact Bend Details**
- **Mounting Options**

307 / 357 Card Edge Connector Part Number: 357-017-441-168

**EDAC INC** TORONTO, ONTARIO CANADA

THESE DRAWINGS AND SPECIFICATIONS ARE THE PROPERTY OF EDAC INC.,AND SHALL NOT BE REPRODUCED, OR COPIED OR USED AS THE BASIS FOR THE MANUFACTURE OR SALE OF APPARATUS WITHOUT WRITTEN PERMISSION.

| ACAD REFERENCE NO. | 307 ENG MASTER   |
|--------------------|------------------|
| DRAWN: J.LEE       | DATE: AUG. 11/09 |
| CHECKED:           | DATE:            |
| SCALE: NTS         | SHEET 1 OF 3     |
| DRAWING NUMBER     | ISSUE            |
| 307 Assembly       | 1                |