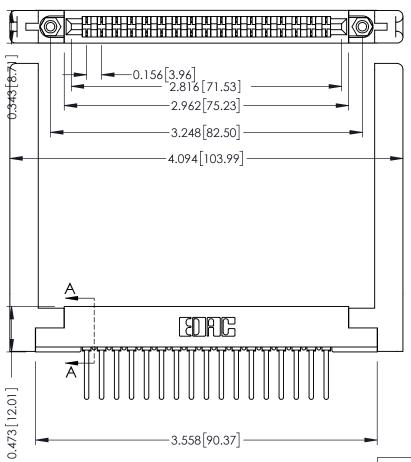

THIS IS A C.A.D. GENERATED DRAWING DO NOT MAKE MANUAL REVISIONS TO MASTER.

ORIGINAL

SECTION A-A .175 [4.45] Point of Contact (FROM BTM OF SLOT) Card Slot Accepts .054 [1.37] to .070 [1.78] Thick P.C. Board

**See Accompanying Pages for:** 

- **Contact Bend Details**
- **Mounting Options**

307 / 357 Card Edge Connector Part Number: 357-017-441-158

**EDAC INC** TORONTO, ONTARIO CANADA

THESE DRAWINGS AND SPECIFICATIONS ARE THE PROPERTY OF EDAC INC.,AND SHALL NOT BE REPRODUCED, OR COPIED OR USED AS THE BASIS FOR THE MANUFACTURE OR SALE OF APPARATUS WITHOUT WRITTEN PERMISSION.

| ACAD REFERENCE NO. | 307 ENG MASTER   |
|--------------------|------------------|
| DRAWN: J.LEE       | DATE: AUG. 11/09 |
| CHECKED:           | DATE:            |
| SCALE: NTS         | SHEET 1 OF 3     |
| DRAWING NUMBER     | ISSUE            |
| 307 Assembly       | 1                |