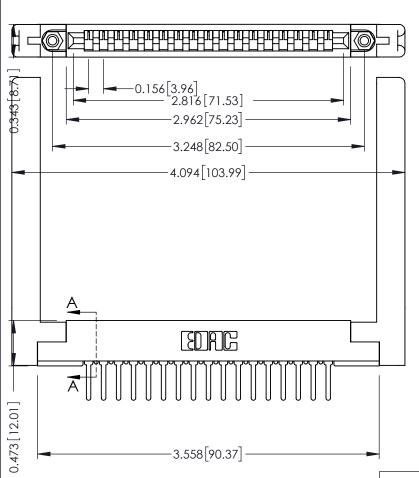

.156 [3.96] Contact Spacing x .200 [5.08] Row Spacing

SECTION A-A

ORIGINAL

.175 [4.45] Point of Contact (FROM BTM OF SLOT) Card Slot Accepts .054 [1.37] to .070 [1.78] Thick P.C. Board

**See Accompanying Pages for:** 

- **Contact Bend Details**
- **Mounting Options**

307 / 357 Card Edge Connector Part Number: 357-017-427-158

**EDAC INC** TORONTO, ONTARIO CANADA

THESE DRAWINGS AND SPECIFICATIONS ARE THE PROPERTY OF EDAC INC., AND SHALL NOT BE REPRODUCED,OR COPIED OR USED AS THE BASIS FOR THE MANUFACTURE OR SALE OF APPARATUS WITHOUT WRITTEN PERMISSION.