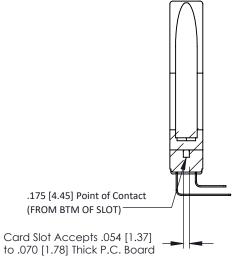

ISSUE NUMBER

ORIGINAL

SECTION A-A

ACAD REFERENCE NO.

307 / 357 Card Edge Connector Part Number: 357-016-459-178

YOUR CONNECTION TO QUALITY & SERVICE

**EDAC INC** TORONTO, ONTARIO CANADA

THESE DRAWINGS AND SPECIFICATIONS ARE THE PROPERTY OF EDAC INC.,AND SHALL NOT BE REPRODUCED, OR COPIED OR USED AS THE BASIS FOR THE MANUFACTURE OR SALE OF APPARATUS WITHOUT WRITTEN PERMISSION.

DRAWN: J.LEE DATE: AUG. 11/09 CHECKED: DATE: OF 3 SCALE: NTS SHEET 1 DRAWING NUMBER **ISSUE** 307 Assembly

307 ENG MASTER

**See Accompanying Pages for:** 

- **Contact Bend Details**
- **Mounting Options**