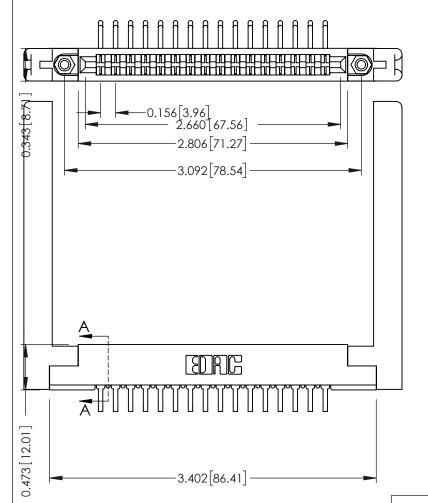

ISSUE NUMBER

ORIGINAL

SECTION A-A

ACAD REFERENCE NO.

307 / 357 Card Edge Connector Part Number: 357-016-459-178

YOUR CONNECTION TO QUALITY & SERVICE

**EDAC INC** TORONTO, ONTARIO CANADA

THESE DRAWINGS AND SPECIFICATIONS ARE THE PROPERTY OF EDAC INC.,AND SHALL NOT BE REPRODUCED, OR COPIED OR USED AS THE BASIS FOR THE MANUFACTURE OR SALE OF APPARATUS WITHOUT WRITTEN PERMISSION.

DRAWN: J.LEE DATE: AUG. 11/09 CHECKED: DATE: OF 3 SCALE: NTS SHEET 1 DRAWING NUMBER **ISSUE** 307 Assembly

307 ENG MASTER

**See Accompanying Pages for:** 

- **Contact Bend Details**
- **Mounting Options**