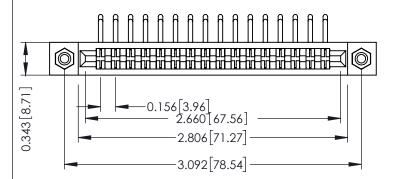

## SECTION A-A

307 / 357 Card Edge Connector Part Number: 357-016-459-108

**EDAC INC** TORONTO, ONTARIO CANADA

THESE DRAWINGS AND SPECIFICATIONS ARE THE PROPERTY OF EDAC INC., AND SHALL NOT BE REPRODUCED,OR COPIED OR USED AS THE BASIS FOR THE MANUFACTURE OR SALE OF APPARATUS WITHOUT WRITTEN PERMISSION.

| ACAD REFERENCE NO. | 307 ENG MASTER   |
|--------------------|------------------|
| DRAWN: J.LEE       | DATE: AUG. 11/09 |
| CHECKED:           | DATE:            |
| SCALE: NTS         | SHEET 1 OF 3     |
| DRAWING NUMBER     | ISSUE            |
| 307 Assembly       | 1                |