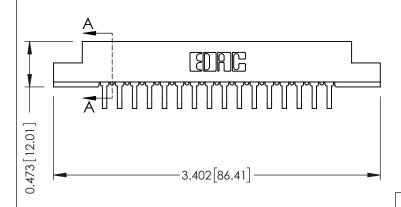

## SECTION A-A

307 / 357 Card Edge Connector Part Number: 357-016-459-108

**EDAC INC** TORONTO, ONTARIO CANADA

THESE DRAWINGS AND SPECIFICATIONS ARE THE PROPERTY OF EDAC INC., AND SHALL NOT BE REPRODUCED,OR COPIED OR USED AS THE BASIS FOR THE MANUFACTURE OR SALE OF APPARATUS WITHOUT WRITTEN PERMISSION.

| ACAD REFERENCE NO. | 307 ENG MASTER   |
|--------------------|------------------|
| DRAWN: J.LEE       | DATE: AUG. 11/09 |
| CHECKED:           | DATE:            |
| SCALE: NTS         | SHEET 1 OF 3     |
| DRAWING NUMBER     | ISSUE            |
| 307 Assembly       | 1                |