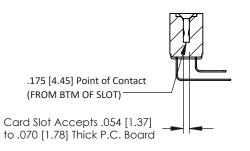

## **See Accompanying Pages for:**

- **Contact Bend Details**
- **Mounting Options**

## SECTION A-A

307 / 357 Card Edge Connector Part Number: 357-016-459-108

**EDAC INC** TORONTO, ONTARIO CANADA

THESE DRAWINGS AND SPECIFICATIONS ARE THE PROPERTY OF EDAC INC., AND SHALL NOT BE REPRODUCED,OR COPIED OR USED AS THE BASIS FOR THE MANUFACTURE OR SALE OF APPARATUS WITHOUT WRITTEN PERMISSION.