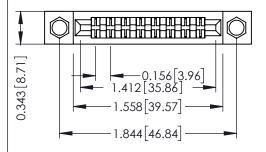

**Mounting Option** .156 (3.96) Dia. Mounting Holes **Contact Detail** 

PC Tail .046x.013(1.17x0.33) - Tail LG=.358(9.09) .156 [3.96] Contact Spacing x .200 [5.08] Row Spacing

1