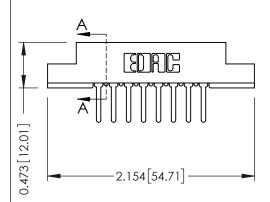

## SECTION A-A

.095 [2.41] Point of Contact (FROM BTM OF SLOT)

Card Slot Accepts .054 [1.37] to .070 [1.78] Thick P.C. Board

| 307 / 357 Card Edge Connector |
|-------------------------------|
| Part Number: 357-016-422-204  |