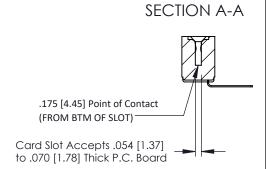

## **See Accompanying Pages for:**

- **Contact Bend Details**
- **Mounting Options**

307 / 357 Card Edge Connector Part Number: 357-015-457-108

**EDAC INC** TORONTO, ONTARIO CANADA

THESE DRAWINGS AND SPECIFICATIONS ARE THE PROPERTY OF EDAC INC.,AND SHALL NOT BE REPRODUCED,OR COPIED OR USED AS THE BASIS FOR THE MANUFACTURE OR SALE OF APPARATUS WITHOUT WRITTEN PERMISSION.

| ACAD REFERENCE NO. | 307 ENG MASTER   |
|--------------------|------------------|
| DRAWN: J.LEE       | DATE: AUG. 11/09 |
| CHECKED:           | DATE:            |
| SCALE: NTS         | SHEET 1 OF 3     |
| DRAWING NUMBER     | ISSUE            |
| 307 Assembly       | 1                |