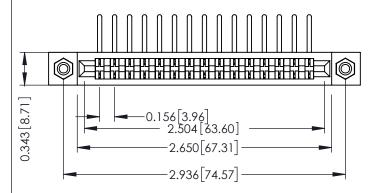

## **See Accompanying Pages for:**

- **Contact Bend Details**
- **Mounting Options**

307 / 357 Card Edge Connector Part Number: 357-015-457-108

**EDAC INC** TORONTO, ONTARIO CANADA

THESE DRAWINGS AND SPECIFICATIONS ARE THE PROPERTY OF EDAC INC.,AND SHALL NOT BE REPRODUCED,OR COPIED OR USED AS THE BASIS FOR THE MANUFACTURE OR SALE OF APPARATUS WITHOUT WRITTEN PERMISSION.

| ACAD REFERENCE NO. | 307 ENG MASTER   |
|--------------------|------------------|
| DRAWN: J.LEE       | DATE: AUG. 11/09 |
| CHECKED:           | DATE:            |
| SCALE: NTS         | SHEET 1 OF 3     |
| DRAWING NUMBER     | ISSUE            |
| 307 Assembly       | 1                |