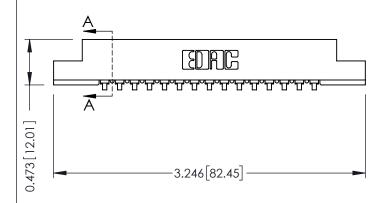

## **See Accompanying Pages for:**

- **Contact Bend Details**
- **Mounting Options**

307 / 357 Card Edge Connector Part Number: 357-015-457-108

**EDAC INC** TORONTO, ONTARIO CANADA

THESE DRAWINGS AND SPECIFICATIONS ARE THE PROPERTY OF EDAC INC.,AND SHALL NOT BE REPRODUCED,OR COPIED OR USED AS THE BASIS FOR THE MANUFACTURE OR SALE OF APPARATUS WITHOUT WRITTEN PERMISSION.

| ACAD REFERENCE NO. | 307 ENG MASTER   |
|--------------------|------------------|
| DRAWN: J.LEE       | DATE: AUG. 11/09 |
| CHECKED:           | DATE:            |
| SCALE: NTS         | SHEET 1 OF 3     |
| DRAWING NUMBER     | ISSUE            |
| 307 Assembly       | 1                |