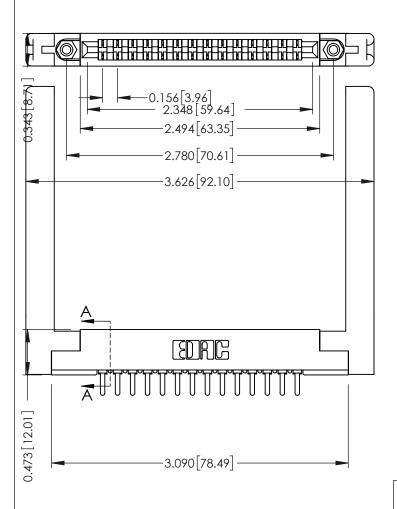

.156 [3.96] Contact Spacing x .200 [5.08] Row Spacing

SECTION A-A .175 [4.45] Point of Contact (FROM BTM OF SLOT) Card Slot Accepts .054 [1.37] to .070 [1.78] Thick P.C. Board

## **See Accompanying Pages for:**

- **Contact Bend Details**
- **Mounting Options**

307 / 357 Card Edge Connector Part Number: 357-014-421-158

**EDAC INC** TORONTO, ONTARIO CANADA

THESE DRAWINGS AND SPECIFICATIONS ARE THE PROPERTY OF EDAC INC., AND SHALL NOT BE REPRODUCED, OR COPIED OR USED AS THE BASIS FOR THE MANUFACTURE OR SALE OF APPARATUS WITHOUT WRITTEN PERMISSION.