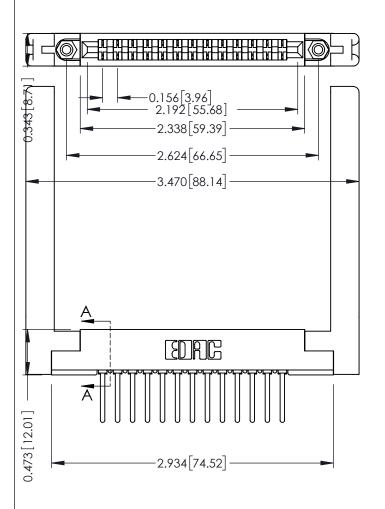

ACAD REFERENCE NO. 307 ENG MASTER DRAWN: J.LEE DATE: AUG. 11/09 CHECKED: DATE: OF 3 SCALE: NTS SHEET DRAWING NUMBER **ISSUE** 307 Assembly

.175 [4.45] Point of Contact (FROM BTM OF SLOT)

Card Slot Accepts .054 [1.37] to .070 [1.78] Thick P.C. Board