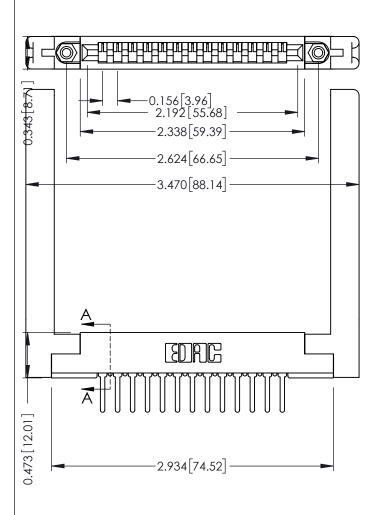

THIS IS A C.A.D. GENERATED DRAWING DO NOT MAKE MANUAL REVISIONS TO MASTER.

CHECKED:

NTS

307 Assembly

DRAWING NUMBER

SCALE:

ISSUE NUMBER

SECTION A-A

DATE:

SHEET

OF 3

**ISSUE** 

ORIGINAL

See Accompanying Pages for:

- Contact Bend Details
- Mounting Options

THESE DRAWINGS AND SPECIFICATIONS ARE THE PROPERTY OF EDAC INC.,AND