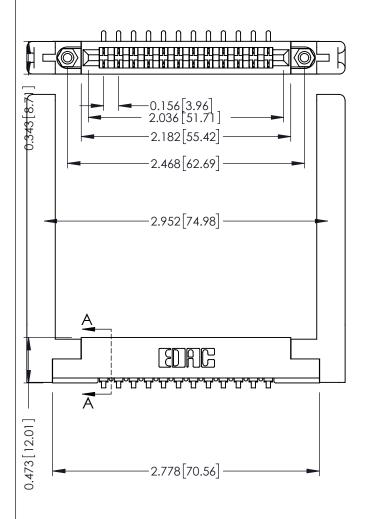

THIS IS A C.A.D. GENERATED DRAWING DO NOT MAKE MANUAL REVISIONS TO MASTER.

ISSUE NUMBER

ORIGINAL

**SECTION A-A** 

.175 [4.45] Point of Contact (FROM BTM OF SLOT) Card Slot Accepts .054 [1.37] to .070 [1.78] Thick P.C. Board

Part Number: 357-012-453-168

**EDAC INC** TORONTO, ONTARIO CANADA

THESE DRAWINGS AND SPECIFICATIONS ARE THE PROPERTY OF EDAC INC.,AND SHALL NOT BE REPRODUCED, OR COPIED OR USED AS THE BASIS FOR THE MANUFACTURE OR SALE OF APPARATUS WITHOUT WRITTEN PERMISSION.

ACAD REFERENCE NO. 307 ENG MASTER DRAWN: J.LEE DATE: AUG. 11/09 CHECKED: DATE: OF 3 SCALE: NTS SHEET DRAWING NUMBER **ISSUE** 

YOUR CONNECTION TO QUALITY & SERVICE

307 / 357 Card Edge Connector

307 Assembly