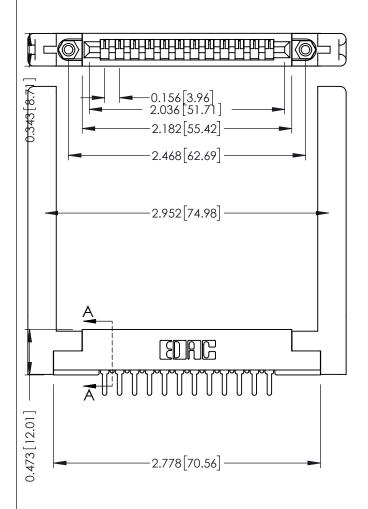

CHECKED:

NTS

307 Assembly

DRAWING NUMBER

SCALE:

ISSUE NUMBER

SECTION A-A

DATE:

SHEET

OF 3

**ISSUE** 

ORIGINAL

.156 [3.96] Contact Spacing x .200 [5.08] Row Spacing

**See Accompanying Pages for:** 

- **Contact Bend Details**
- **Mounting Options**

THESE DRAWINGS AND SPECIFICATIONS ARE THE PROPERTY OF EDAC INC.,AND