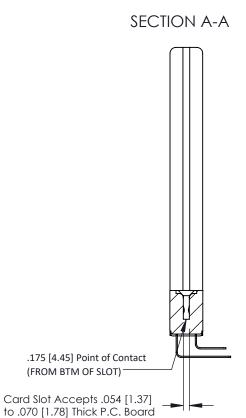

**See Accompanying Pages for:** 

- **Contact Bend Details**
- **Mounting Options**

ACAD REFERENCE NO. 307 / 357 Card Edge Connector DRAWN: Part Number: 357-011-459-158 CHECKED: **EDAC INC** SCALE: THESE DRAWINGS AND SPECIFICATIONS ARE THE PROPERTY OF EDAC INC.,AND