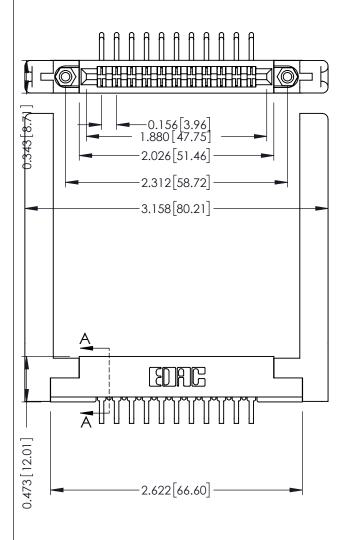

**See Accompanying Pages for:** 

- **Contact Bend Details**
- **Mounting Options**

ACAD REFERENCE NO. 307 / 357 Card Edge Connector DRAWN: Part Number: 357-011-459-158 CHECKED: **EDAC INC** SCALE: THESE DRAWINGS AND SPECIFICATIONS ARE THE PROPERTY OF EDAC INC.,AND