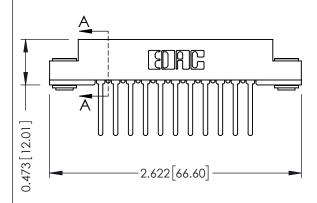

## **See Accompanying Pages for:**

- Contact Bend Details
- Mounting Options

SECTION A-A

| 307 / 357 Card Edge Connector |                                        |                                                                                                                                                                     |  |  |  |  |
|-------------------------------|----------------------------------------|---------------------------------------------------------------------------------------------------------------------------------------------------------------------|--|--|--|--|
| Part Number: 357-011-447-103  |                                        |                                                                                                                                                                     |  |  |  |  |
| EDNG                          | EDAC INC<br>TORONTO, ONTARIO<br>CANADA | THESE DRAWINGS AND SPECIFICATIONS ARE THE PROPERTY OF EDAC INC.,AND SHALL NOT BE REPRODUCED,OR COPIED OR USED AS THE BASIS FOR THE MANUFACTURE OR SALE OF APPARATUS |  |  |  |  |