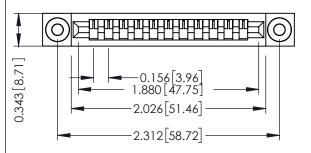

Mounting Option
.116 (2.95) I.D. Floating Eyelets

Contact Detail

Wire Wrap .046x.013(1.17x0.33) - Tail LG=.520(13.21) .156 [3.96] Contact Spacing x .200 [5.08] Row Spacing

THIS IS A C.A.D. GENERATED DRAWING DO NOT MAKE MANUAL REVISIONS TO MASTER.

## **See Accompanying Pages for:**

- Contact Bend Details
- Mounting Options

SECTION A-A

| 307 / 357 Card Edge Connector |                                        |                                                                                                                                                                     |  |  |  |  |
|-------------------------------|----------------------------------------|---------------------------------------------------------------------------------------------------------------------------------------------------------------------|--|--|--|--|
| Part Number: 357-011-447-103  |                                        |                                                                                                                                                                     |  |  |  |  |
| EDNG                          | EDAC INC<br>TORONTO, ONTARIO<br>CANADA | THESE DRAWINGS AND SPECIFICATIONS ARE THE PROPERTY OF EDAC INC.,AND SHALL NOT BE REPRODUCED,OR COPIED OR USED AS THE BASIS FOR THE MANUFACTURE OR SALE OF APPARATUS |  |  |  |  |