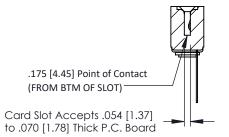

Mounting Option
.116 (2.95) I.D. Floating Eyelets

Contact Detail

Wire Wrap .046x.013(1.17x0.33) - Tail LG=.520(13.21) .156 [3.96] Contact Spacing x .200 [5.08] Row Spacing

THIS IS A C.A.D. GENERATED DRAWING DO NOT MAKE MANUAL REVISIONS TO MASTER.