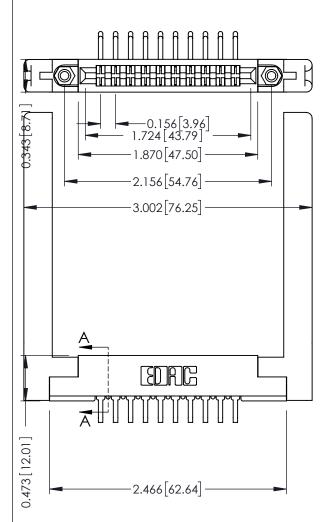

ISSUE NUMBER

SECTION A-A

ORIGINAL

See Accompanying Pages for:

- Contact Bend Details
- Mounting Options

EDAC INC
TORONTO, ONTARIO
CANADA
YOUR CONNECTION TO QUALITY & SERVICE

THESE DRAWINGS AND SPECIFICATIONS ARE THE PROPERTY OF EDAC INC., AND SHALL NOT BE REPRODUCED, OR COPIED OR USED AS THE BASIS FOR THE MANUFACTURE OR SALE OF APPARATUS WITHOUT WRITTEN PERMISSION.

.175 [4.45] Point of Contact (FROM BTM OF SLOT)

Card Slot Accepts .054 [1.37] to .070 [1.78] Thick P.C. Board