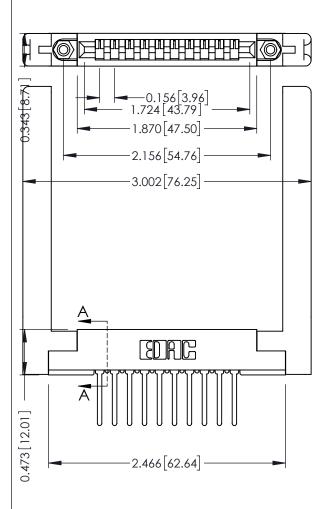

Wire Wrap .046x.013(1.17x0.33) - Tail LG=.520(13.21) .156 [3.96] Contact Spacing x .200 [5.08] Row Spacing

THIS IS A C.A.D. GENERATED DRAWING DO NOT MAKE MANUAL REVISIONS TO MASTER.

SECTION A-A

ORIGINAL

307 ENG MASTER

DATE: AUG. 11/09

SHEET 1 OF 3

**ISSUE** 

DATE:

307 Assembly

**See Accompanying Pages for:** 

- **Contact Bend Details**
- **Mounting Options**

| Part Number: 35/-010-44/-158                                          |                                                                                                                                                                                                 |                |
|-----------------------------------------------------------------------|-------------------------------------------------------------------------------------------------------------------------------------------------------------------------------------------------|----------------|
|                                                                       |                                                                                                                                                                                                 | CHECKED:       |
| EDAC INC TORONTO, ONTARIO CANADA YOUR CONNECTION TO QUALITY & SERVICE | THESE DRAWINGS AND SPECIFICATIONS ARE THE PROPERTY OF EDAC INC.,AND SHALL NOT BE REPRODUCED,OR COPIED OR USED AS THE BASIS FOR THE MANUFACTURE OR SALE OF APPARATUS WITHOUT WRITTEN PERMISSION. | SCALE: NTS     |
|                                                                       |                                                                                                                                                                                                 | DRAWING NUMBER |
|                                                                       |                                                                                                                                                                                                 | 307 Assem      |
|                                                                       | •                                                                                                                                                                                               |                |