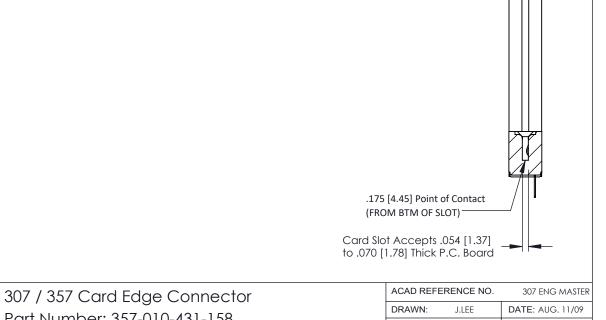

| THESE DRAWINGS AND SPECIFICATIONS ARE THE PROPERTY OF EDAC INC.,AND SHALL NOT BE REPRODUCED,OR COPIED OR USED AS THE BASIS FOR THE  CHECKED:  DATE:  SCALE: NTS SHEET 1 OF 3  DRAWING NUMBER ISSUE | 58                                                                                                     | DRAWN. J.LLL   | DATE. AU | G. 11/07 |
|----------------------------------------------------------------------------------------------------------------------------------------------------------------------------------------------------|--------------------------------------------------------------------------------------------------------|----------------|----------|----------|
| ARE THE PROPERTY OF EDAC INC.,AND SHALL NOT BE REPRODUCED,OR COPIED OR USED AS THE BASIS FOR THE  DRAWING NUMBER ISSUE                                                                             |                                                                                                        | CHECKED:       | DATE:    |          |
| SHALL NOT BE REPRODUCED, OR COPIED OR USED AS THE BASIS FOR THE DRAWING NUMBER ISSUE                                                                                                               | ARE THE PROPERTY OF EDAC INC.,AND<br>SHALL NOT BE REPRODUCED,OR COPIED<br>OR USED AS THE BASIS FOR THE | SCALE: NTS     | SHEET    | OF 3     |
|                                                                                                                                                                                                    |                                                                                                        | DRAWING NUMBER |          | ISSUE    |
| WITHOUT WRITTEN PERMISSION.                                                                                                                                                                        |                                                                                                        | 307 Assembly   |          | 1        |