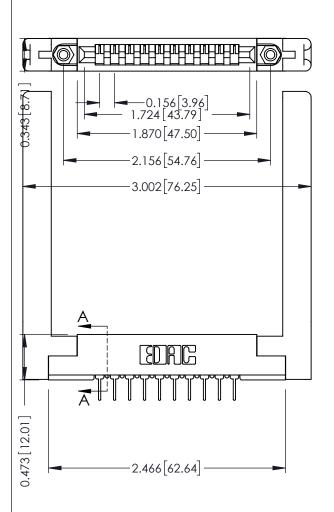

.156 [3.96] Contact Spacing x .200 [5.08] Row Spacing

THIS IS A C.A.D. GENERATED DRAWING DO NOT MAKE MANUAL REVISIONS TO MASTER.

SECTION A-A

ORIGINAL

**See Accompanying Pages for:** 

- **Contact Bend Details**
- **Mounting Options**

| THESE DRAWINGS AND SPECIFICATIONS ARE THE PROPERTY OF EDAC INC.,AND SHALL NOT BE REPRODUCED,OR COPIED OR USED AS THE BASIS FOR THE  CHECKED:  DATE:  SCALE: NTS SHEET 1 OF 3  DRAWING NUMBER ISSUE | 58                                                                                                     | DRAWN. J.LLL   | DATE. AU | G. 11/07 |
|----------------------------------------------------------------------------------------------------------------------------------------------------------------------------------------------------|--------------------------------------------------------------------------------------------------------|----------------|----------|----------|
| ARE THE PROPERTY OF EDAC INC.,AND SHALL NOT BE REPRODUCED,OR COPIED OR USED AS THE BASIS FOR THE  DRAWING NUMBER ISSUE                                                                             |                                                                                                        | CHECKED:       | DATE:    |          |
| SHALL NOT BE REPRODUCED, OR COPIED OR USED AS THE BASIS FOR THE DRAWING NUMBER ISSUE                                                                                                               | ARE THE PROPERTY OF EDAC INC.,AND<br>SHALL NOT BE REPRODUCED,OR COPIED<br>OR USED AS THE BASIS FOR THE | SCALE: NTS     | SHEET    | OF 3     |
|                                                                                                                                                                                                    |                                                                                                        | DRAWING NUMBER |          | ISSUE    |
| WITHOUT WRITTEN PERMISSION.                                                                                                                                                                        |                                                                                                        | 307 Assembly   |          | 1        |