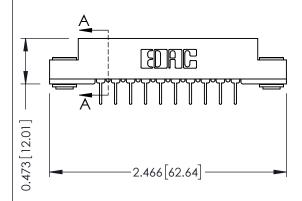

## SECTION A-A

307 ENG MASTER

ACAD REFERENCE NO.

| 307 / 357 Card Edge Connector |                                        |                                                                                                                                      |  |  |
|-------------------------------|----------------------------------------|--------------------------------------------------------------------------------------------------------------------------------------|--|--|
| Part Number: 357-010-431-103  |                                        |                                                                                                                                      |  |  |
|                               | EDAC INC<br>TORONTO, ONTARIO<br>CANADA | THESE DRAWINGS AND SPECIFICATIONS ARE THE PROPERTY OF EDAC INC., AND SHALL NOT BE REPRODUCED, OR COPIED OR USED AS THE BASIS FOR THE |  |  |