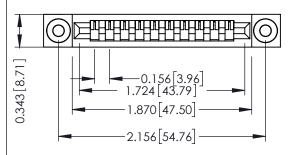

Mounting Option
.116 (2.95) I.D. Floating Eyelets

**Contact Detail** 

PC Tail .023x.013(0.58x0.33) - Tail LG=.213(5.41) .156 [3.96] Contact Spacing x .200 [5.08] Row Spacing THIS IS A C.A.D. GENERATED DRAWING DO NOT MAKE MANUAL REVISIONS TO MASTER.