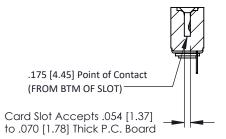

Mounting Option
.116 (2.95) I.D. Floating Eyelets

**Contact Detail** 

PC Tail .023x.013(0.58x0.33) - Tail LG=.213(5.41) .156 [3.96] Contact Spacing x .200 [5.08] Row Spacing THIS IS A C.A.D. GENERATED DRAWING DO NOT MAKE MANUAL REVISIONS TO MASTER.

ORIGINAL





## **See Accompanying Pages for:**

- Contact Bend Details
- Mounting Options

## SECTION A-A

307 ENG MASTER



ACAD REFERENCE NO.

| 307 / 357 Card Edge Connector |                                        |                                                                                                                                      |  |  |
|-------------------------------|----------------------------------------|--------------------------------------------------------------------------------------------------------------------------------------|--|--|
| Part Number: 357-010-431-103  |                                        |                                                                                                                                      |  |  |
|                               | EDAC INC<br>TORONTO, ONTARIO<br>CANADA | THESE DRAWINGS AND SPECIFICATIONS ARE THE PROPERTY OF E