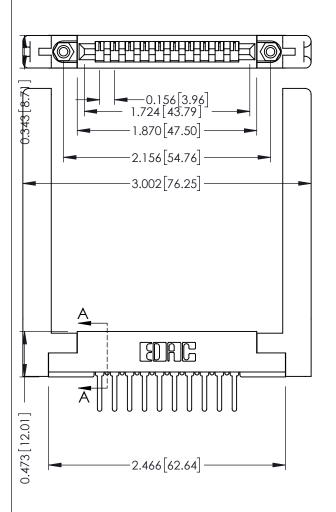

PC Tail .046x.013(1.17x0.33) - Tail LG=.358(9.09)

.156 [3.96] Contact Spacing x .200 [5.08] Row Spacing

THIS IS A C.A.D. GENERATED DRAWING DO NOT MAKE MANUAL REVISIONS TO MASTER.

ISSUE NUMBER

ORIGINAL

**See Accompanying Pages for:** 

ACAD REFERENCE NO. 307 ENG MASTER

DRAWN: J.LEE DATE: AUG. 11/09

CHECKED: DATE:

SCALE: NTS SHEET 1 OF 3

DRAWING NUMBER ISSUE

307 Assembly 1

.175 [4.45] Point of Contact (FROM BTM OF SLOT)

Card Slot Accepts .054 [1.37] to .070 [1.78] Thick P.C. Board

SECTION A-A