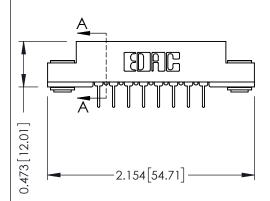

**Mounting Option** 

**Contact Detail** 

PC Tail .023x.013(0.58x0.33) - Tail LG=.213(5.41) .116 (2.95) I.D. Floating Eyelets .156 [3.96] Contact Spacing x .200 [5.08] Row Spacing

THIS IS A C.A.D. GENERATED DRAWING DO NOT MAKE MANUAL REVISIONS TO MASTER.

ORIGINAL

0.343 [8.71] - 1.412[35.86]

## **See Accompanying Pages for:**

- **Contact Bend Details**
- **Mounting Options**

SECTION A-A

307 ENG MASTER

ACAD REFERENCE NO.

| 307 / 357 Cara Eage Connector |                  |                                                                        |  |  |
|-------------------------------|------------------|------------------------------------------------------------------------|--|--|
| Part Number: 357-008-431-103  |                  |                                                                        |  |  |
|                               | EDAC INC         | THESE DRAWINGS AND SPECIFICATIONS                                      |  |  |
|                               | TORONTO, ONTARIO | ARE THE PROPERTY OF EDAC INC.,AND<br>SHALL NOT BE REPRODUCED,OR COPIED |  |  |
|                               | CANADA           | OR USED AS THE BASIS FOR THE                                           |  |  |