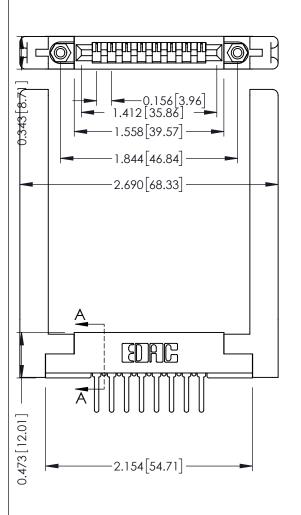

ISSUE NUMBER

SECTION A-A

ORIGINAL

**See Accompanying Pages for:** 

- Contact Bend Details
- Mounting Options

| Part Number: 357-008-427-158 |                                                             |                                                                                            |  |  |
|------------------------------|-------------------------------------------------------------|--------------------------------------------------------------------------------------------|--|--|
| YOUR CONNECTION TO           | EDAC INC<br>TORONTO, ONTARIO<br>CANADA<br>QUALITY & SERVICE | THESE DRAWII<br>ARE THE PROF<br>SHALL NOT BE<br>OR USED AS T<br>MANUFACTURI<br>WITHOUT WRI |  |  |