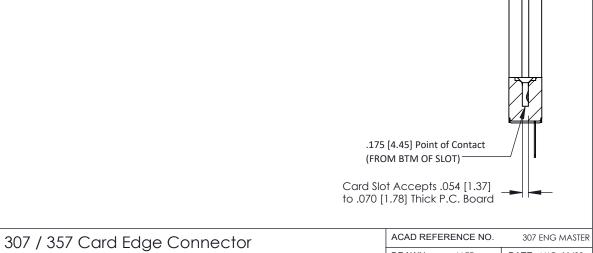

ISSUE NUMBER

SECTION A-A

ORIGINAL

**See Accompanying Pages for:** 

- Contact Bend Details
- Mounting Options

| Part Number: 357-008-427-158 |                                                             |                                                                                            |  |  |
|------------------------------|-------------------------------------------------------------|--------------------------------------------------------------------------------------------|--|--|
| YOUR CONNECTION TO           | EDAC INC<br>TORONTO, ONTARIO<br>CANADA<br>QUALITY & SERVICE | THESE DRAWII<br>ARE THE PROF<br>SHALL NOT BE<br>OR USED AS T<br>MANUFACTURI<br>WITHOUT WRI |  |  |