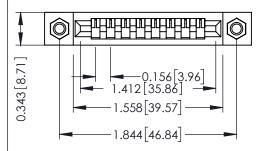

**Contact Detail** 

M3-0.5 Metric Threaded Inserts

PC Tail .046x.013(1.17x0.33) - Tail LG=.358(9.09) .156 [3.96] Contact Spacing x .200 [5.08] Row Spacing

THIS IS A C.A.D. GENERATED DRAWING DO NOT MAKE MANUAL REVISIONS TO MASTER.