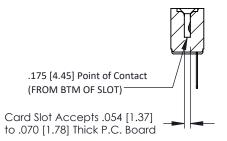

## **See Accompanying Pages for:**

- **Contact Bend Details**
- **Mounting Options**

## SECTION A-A

307 ENG MASTER DATE: AUG. 11/09

SHEET 1 OF 3

ISSUE

DATE:

| 307 / 357 Card Edge Connector                                         |                                                                                                                                                                                                   | ACAD REFERENCE NO. |
|-----------------------------------------------------------------------|---------------------------------------------------------------------------------------------------------------------------------------------------------------------------------------------------|--------------------|
| Part Number: 357-008-427-107                                          |                                                                                                                                                                                                   | DRAWN: J.LEE       |
| Part Number, 337-000-427-107                                          |                                                                                                                                                                                                   | CHECKED:           |
| EDAC INC TORONTO, ONTARIO CANADA YOUR CONNECTION TO QUALITY & SERVICE | THESE DRAWINGS AND SPECIFICATIONS ARE THE PROPERTY OF EDAC INC., AND SHALL NOT BE REPRODUCED, OR COPIED OR USED AS THE BASIS FOR THE MANUFACTURE OR SALE OF APPARATUS WITHOUT WRITTEN PERMISSION. | SCALE: NTS         |
|                                                                       |                                                                                                                                                                                                   | DRAWING NUMBER     |
|                                                                       |                                                                                                                                                                                                   | 307 Assembly       |