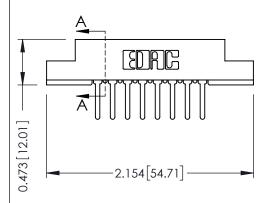

## SECTION A-A

307 ENG MASTER DATE: AUG. 11/09

SHEET 1 OF 3

ISSUE

DATE:

| 307 / 357 Card Edge Connector                                         |                                                                                                                                                                                                   | ACAD REFERENCE NO. |
|-----------------------------------------------------------------------|---------------------------------------------------------------------------------------------------------------------------------------------------------------------------------------------------|--------------------|
| Part Number: 357-008-427-107                                          |                                                                                                                                                                                                   | DRAWN: J.LEE       |
| Part Number, 337-000-427-107                                          |                                                                                                                                                                                                   | CHECKED:           |
| EDAC INC TORONTO, ONTARIO CANADA YOUR CONNECTION TO QUALITY & SERVICE | THESE DRAWINGS AND SPECIFICATIONS ARE THE PROPERTY OF EDAC INC., AND SHALL NOT BE REPRODUCED, OR COPIED OR USED AS THE BASIS FOR THE MANUFACTURE OR SALE OF APPARATUS WITHOUT WRITTEN PERMISSION. | SCALE: NTS         |
|                                                                       |                                                                                                                                                                                                   | DRAWING NUMBER     |
|                                                                       |                                                                                                                                                                                                   | 307 Assembly       |