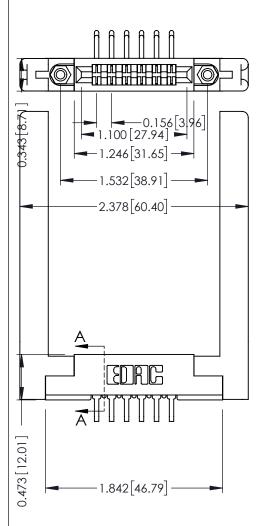

## **See Accompanying Pages for:**

- Contact Bend Details
- Mounting Options

307 / 357 Card Edge Connector
Part Number: 357-006-459-158

EDAC INC
TORONTO, ONTARIO
SHALL NOT BE REPRODUCED INC.
SHALL NOT BE REPRODUCED INC.
SHALL NOT BE REPRODUCED INC.

307 ENG MASTER

ACAD REFERENCE NO.

SECTION A-A