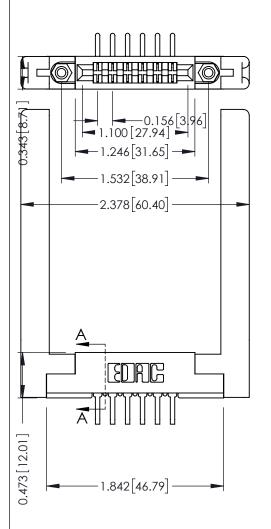

THIS IS A C.A.D. GENERATED DRAWING DO NOT MAKE MANUAL REVISIONS TO MASTER.

ISSUE NUMBER

ORIGINAL

**See Accompanying Pages for:** 

- Contact Bend Details
- Mounting Options

307 / 357 Card Edge Connector Part Number: 357-006-458-158

| ACAD REFERENCE NO. | 307 ENG MASTER   |
|--------------------|------------------|
| DRAWN: J.LEE       | DATE: AUG. 11/09 |
| CHECKED:           | DATE:            |
| SCALE: NTS         | SHEET 1 OF 3     |
| DRAWING NUMBER     | ISSUE            |
| 307 Assembly       | 1                |