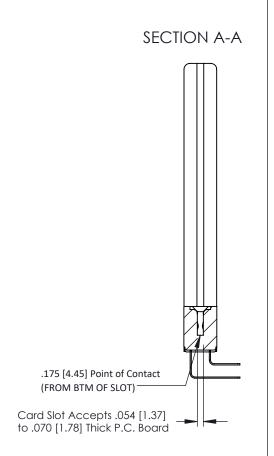

THIS IS A C.A.D. GENERATED DRAWING DO NOT MAKE MANUAL REVISIONS TO MASTER.

ISSUE NUMBER

ORIGINAL

**See Accompanying Pages for:** 

- Contact Bend Details
- Mounting Options

307 / 357 Card Edge Connector Part Number: 357-006-458-158

| ACAD REFERENCE NO. | 307 ENG MASTER   |
|--------------------|------------------|
| DRAWN: J.LEE       | DATE: AUG. 11/09 |
| CHECKED:           | DATE:            |
| SCALE: NTS         | SHEET 1 OF 3     |
| DRAWING NUMBER     | ISSUE            |
| 307 Assembly       | 1                |