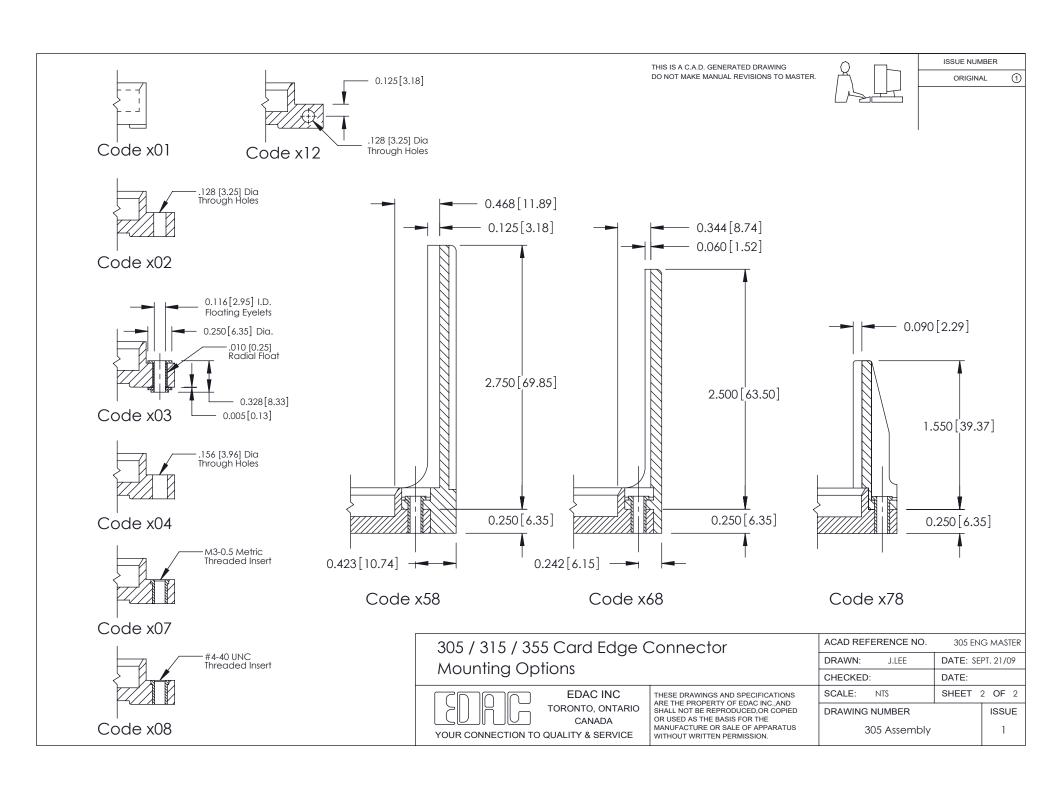

| 12-              | ounting Option<br>.128 (3.25) Dia. Side Mounting Holes                                                        | Contact Detail 520-P.C. Tail .046x.013(1.17x0.33) - Tail LG.=.213(5.41) .156 [3.96] Contact Spacing x .140 [3.56] Row Spacing |                                                                                                  | THIS IS A C.A.D. GENERATED DRAWING<br>DO NOT MAKE MANUAL REVISIONS TO MASTER. |                                                                   | ISSUE NUM<br>ORIGINA | _           |
|------------------|---------------------------------------------------------------------------------------------------------------|-------------------------------------------------------------------------------------------------------------------------------|--------------------------------------------------------------------------------------------------|-------------------------------------------------------------------------------|-------------------------------------------------------------------|----------------------|-------------|
|                  | Card Slot Accepts 054 (1.37) to .070 (1.78) Thick P.C. Board                                                  |                                                                                                                               |                                                                                                  |                                                                               |                                                                   |                      |             |
| <b>† † † † †</b> | 0.156[3.96]                                                                                                   |                                                                                                                               |                                                                                                  |                                                                               |                                                                   |                      |             |
|                  |                                                                                                               | 6.560 [166.62] ————————————————————————————————————                                                                           |                                                                                                  | <b>-</b>                                                                      |                                                                   |                      |             |
|                  |                                                                                                               |                                                                                                                               |                                                                                                  |                                                                               | 5]                                                                | -to                  |             |
|                  | Δ.                                                                                                            |                                                                                                                               |                                                                                                  |                                                                               | 0.295 [7.4                                                        | Card Slot            |             |
| <del> </del>     |                                                                                                               |                                                                                                                               |                                                                                                  |                                                                               | <u> </u>                                                          | 0.090 [2.2           | SECTION A-A |
| 0.460[11.68]     |                                                                                                               |                                                                                                                               | 302[185.47]                                                                                      |                                                                               |                                                                   | Point of C           | Contact     |
|                  | 305 / 315 / 355 Card Edge Connector  Part Number: 355-082-520-212  EDAC INC THESE DRAWINGS AND SPECIFICATIONS |                                                                                                                               |                                                                                                  |                                                                               | ACAD REFERENCE NO. 305 ENG MASTER  DRAWN: J.LEE DATE: SEPT. 21/09 |                      |             |
|                  |                                                                                                               |                                                                                                                               |                                                                                                  |                                                                               | CHECKED:                                                          | DATE:                | . ,         |
|                  |                                                                                                               |                                                                                                                               |                                                                                                  |                                                                               | SCALE: NTS                                                        | SHEET                | 1 OF 2      |
|                  | See Accompanying Page for:  Mounting Options                                                                  | YOUR CONNECTION TO QUALITY & SER                                                                                              | SHALL NOT BE REPRODUCED, OR COPIED OR USED AS THE BASIS FOR THE MANUFACTURE OR SALE OF APPARATUS | DRAWING NUMBER 305 Assembly                                                   | ,                                                                 | ISSUE<br>1           |             |