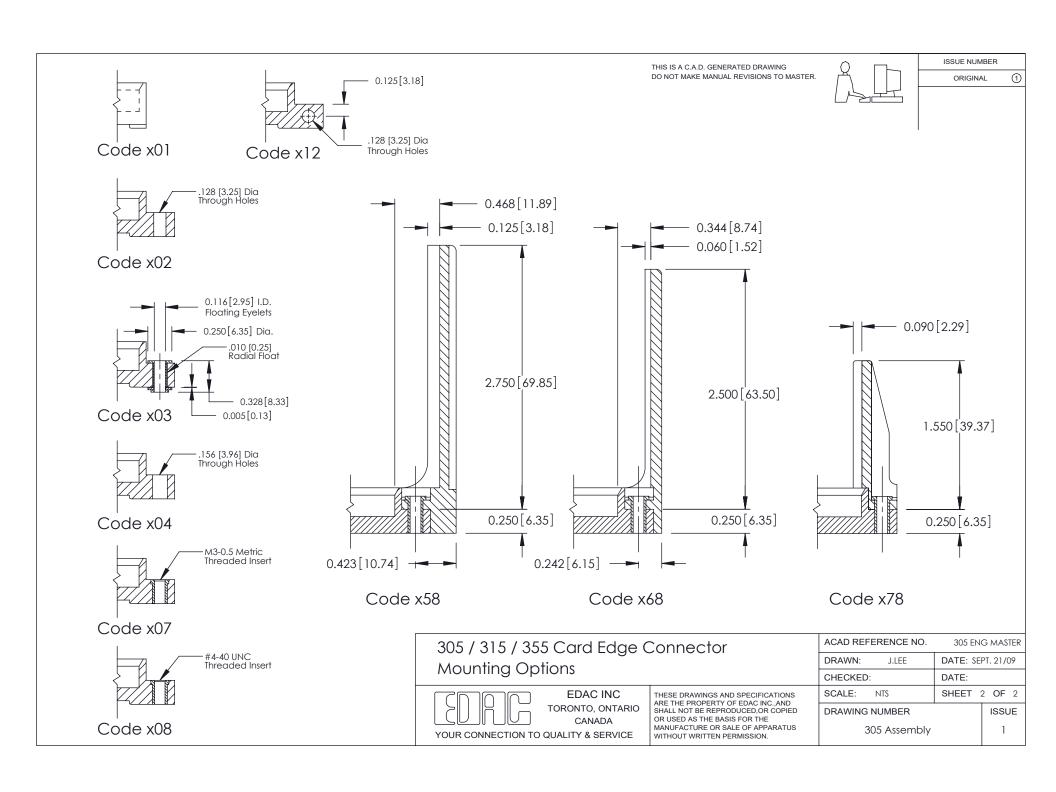

| Mounting Option 12128 (3.25) Dia. Side Mounting Holes 500-Wire Hole .087x.013 .156 [3.96] Contact Space |                                                                     | (2.21x0.33) - Tail LG.=.28<br>ng x .140 [3.56] Row Spa              | 32(7.16)<br>cing                                 | THIS IS A C.A.D. GENERATED DRAWING<br>DO NOT MAKE MANUAL REVISIONS TO MASTER.                                                |                                                                     | ISSUE NUM<br>ORIGINA         |                                                                  |             |  |
|---------------------------------------------------------------------------------------------------------|---------------------------------------------------------------------|---------------------------------------------------------------------|--------------------------------------------------|------------------------------------------------------------------------------------------------------------------------------|---------------------------------------------------------------------|------------------------------|------------------------------------------------------------------|-------------|--|
|                                                                                                         | Card Slot Accepts<br>.054 (1.37) to .070 (1.78)<br>Thick P.C. Board |                                                                     |                                                  |                                                                                                                              |                                                                     |                              |                                                                  |             |  |
| <b>1</b>                                                                                                | -0.156[3.96]                                                        | 6.56                                                                | 30 [166.62] ———————————————————————————————————— |                                                                                                                              |                                                                     |                              |                                                                  |             |  |
|                                                                                                         |                                                                     |                                                                     |                                                  |                                                                                                                              |                                                                     | 0<br>330<br>8<br>38          | Card Slot                                                        |             |  |
| [89]                                                                                                    |                                                                     |                                                                     |                                                  |                                                                                                                              |                                                                     |                              |                                                                  | SECTION A-A |  |
| 0.460[11.68]                                                                                            | -                                                                   | - 6.992[177.60]                                                     |                                                  |                                                                                                                              |                                                                     |                              | O.125 [3.18] Point of Contact  ACAD REFERENCE NO. 305 ENG MASTER |             |  |
|                                                                                                         |                                                                     | 305 / 315 / 355 Card Edge Connector<br>Part Number: 355-082-500-512 |                                                  |                                                                                                                              | DRAWN: J.LEE CHECKED:                                               | AWN: J.LEE DATE: SEPT. 21/09 |                                                                  |             |  |
| See Accompanying Page for:                                                                              |                                                                     |                                                                     | EDAC INC                                         | EDAC INC                                                                                                                     | THESE DRAWINGS AND SPECIFICATIONS ARE THE PROPERTY OF EDAC INC.,AND | SCALE: NTS                   | SHEET                                                            |             |  |
| Mounting Options                                                                                        |                                                                     | TORONTO, ONTARI CANADA YOUR CONNECTION TO QUALITY & SERVICE         |                                                  | SHALL NOT BE REPRODUCED, OR COPIED OR USED AS THE BASIS FOR THE MANUFACTURE OR SALE OF APPARATUS WITHOUT WRITTEN PERMISSION. | DRAWING NUMBER 305 Assembly                                         | /                            | ISSUE<br>1                                                       |             |  |