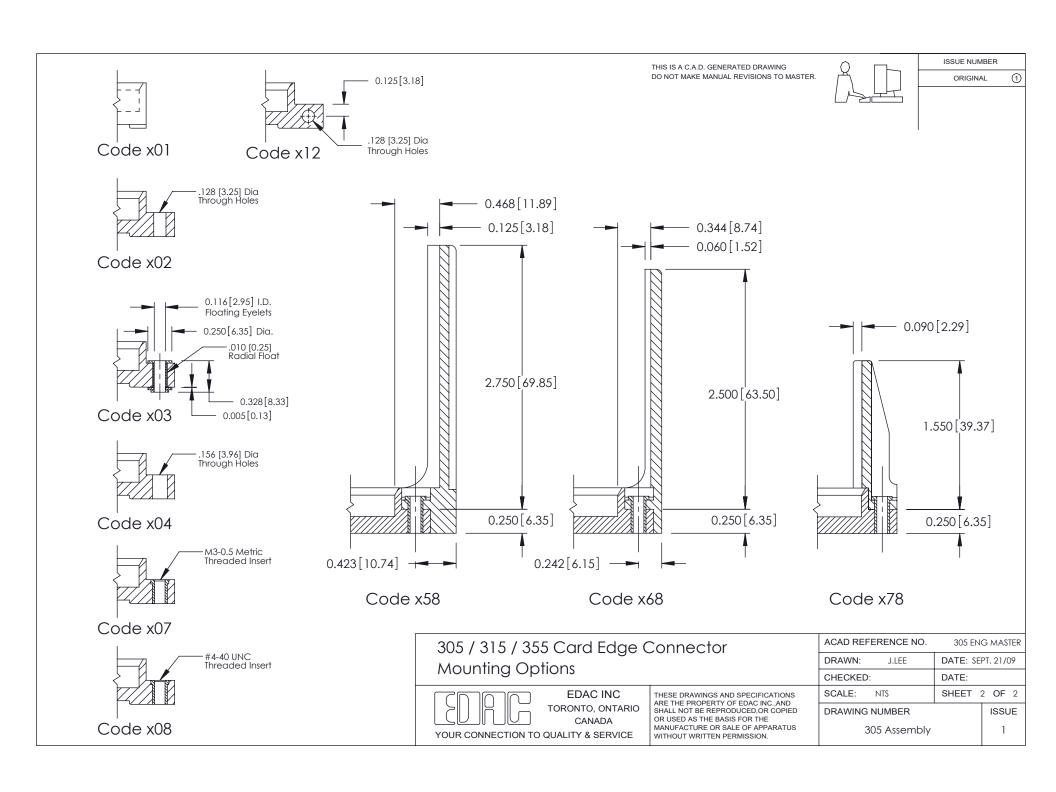

| Mounting Option 12128 (3.25) Dia. Side Mounting Holes 520-P.C. Tail .046x.013(1 .156 [3.96] Contact Space |                                                                       | Contact Detail 520-P.C. Tail .046x.013(1.17x0.33) - Tail LG.=.213(5.41) .156 [3.96] Contact Spacing x .140 [3.56] Row Spacing |    | THIS IS A C.A.D. GENERATED DRAWING<br>DO NOT MAKE MANUAL REVISIONS TO MASTER.                                                                                                                   |                                   | ISSUE NUM<br>ORIGINA    |            |
|-----------------------------------------------------------------------------------------------------------|-----------------------------------------------------------------------|-------------------------------------------------------------------------------------------------------------------------------|----|-------------------------------------------------------------------------------------------------------------------------------------------------------------------------------------------------|-----------------------------------|-------------------------|------------|
|                                                                                                           | Card Slot Accepts<br>.054 (1.37) to .070 (1.78)<br>Thick P.C. Board   |                                                                                                                               |    |                                                                                                                                                                                                 |                                   |                         |            |
| \( \frac{\frac{1}{4}}{4} \)                                                                               | -0.156[3.96]                                                          |                                                                                                                               |    |                                                                                                                                                                                                 |                                   |                         |            |
|                                                                                                           |                                                                       | 6.092[154.74] ————————————————————————————————————                                                                            |    |                                                                                                                                                                                                 |                                   |                         |            |
|                                                                                                           |                                                                       |                                                                                                                               |    |                                                                                                                                                                                                 | Θ                                 | 101                     |            |
|                                                                                                           |                                                                       |                                                                                                                               |    |                                                                                                                                                                                                 | 0.330 [8.3                        | Card Slot               |            |
| <u> </u>                                                                                                  | A                                                                     |                                                                                                                               |    |                                                                                                                                                                                                 | <u> </u>                          |                         | Y-A-A      |
| [89:                                                                                                      | 6.524[165.71]<br>6.834[173.58]<br>305 / 315 / 355 Card Edge Connector |                                                                                                                               |    |                                                                                                                                                                                                 |                                   |                         | SECTION    |
| 460[11                                                                                                    |                                                                       |                                                                                                                               |    |                                                                                                                                                                                                 |                                   | 0.125[3.1<br>Point of C |            |
| o.                                                                                                        |                                                                       |                                                                                                                               |    |                                                                                                                                                                                                 | ACAD REFERENCE NO. 305 ENG MASTER |                         |            |
|                                                                                                           |                                                                       |                                                                                                                               |    |                                                                                                                                                                                                 | DRAWN: J.LEE DATE: SEPT. 21/09    |                         | PT. 21/09  |
| Part Number: 355-076-520-512                                                                              |                                                                       |                                                                                                                               |    | CHECKED:                                                                                                                                                                                        | DATE:                             |                         |            |
|                                                                                                           | See Accompanying Page for:                                            | EDAC TOPONTO                                                                                                                  |    | THESE DRAWINGS AND SPECIFICATIONS ARE THE PROPERTY OF EDAC INC.,AND SHALL NOT BE REPRODUCED,OR COPIED OR USED AS THE BASIS FOR THE MANUFACTURE OR SALE OF APPARATUS WITHOUT WRITTEN PERMISSION. | SCALE: NTS                        | SHEET                   |            |
|                                                                                                           | Mounting Options                                                      | YOUR CONNECTION TO QUALITY & S                                                                                                | DA |                                                                                                                                                                                                 | DRAWING NUMBER 305 Assembly       |                         | ISSUE<br>1 |