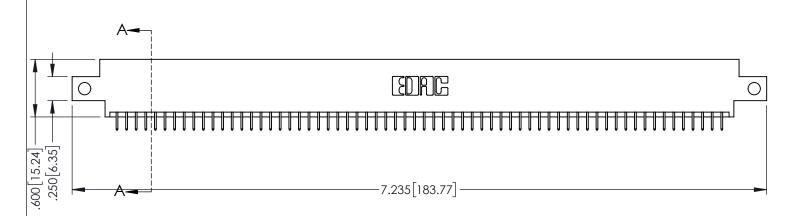

<u>Contact Dimensions:</u>
525-P.C. Tail .018 Sq.(0.46 Sq.) - Tail LG=.150(3.81)
.100 (2.54) Contact Spacing x .200 (5.08) Row Spacing

1

- INSULATOR MATERIAL: THERMOPLASTIC PBT BLACK, UL 94V-0
- CONTACT MATERIAL; COPPER TIN ALLOY CONTACT PLATING: GOLD ON THE MATING AREA, TIN PLATING ON THE CONTACT TAILS, NICKEL UNDERPLATE

| 345/395 SERIES CARD EDGE CONNECTO | R |
|-----------------------------------|---|
| PART NUMBER: 345-128-525-812      |   |

YOUR CONNECTION TO QUALITY & SERVICE

| ACAD REFERENCE NO. 345-ENG-MASTER |                  |  |
|-----------------------------------|------------------|--|
| DRAWN: R.STA.MONICA               | DATE:MAY.16/2017 |  |
| CHECKED:                          | DATE:            |  |
| SCALE: 1:1                        | SHEET 1 OF 2     |  |
| DRAWING NUMBER                    | ISSUE            |  |