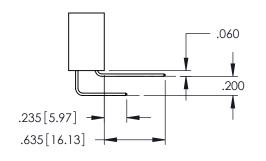

345-ENG-MASTER

.107 [2.72] .082 [2.08] .157 [4] .232 [5.89] .125(3.18) to .210(5.33) .125(3.18) to .210(5.33) Outside Tails Outside Tails .045(1.14) to .060(1.52) .045(1.14) to .060(1.52) Between Tails Between Tails **Contact Code 555 Contact Code 556** 

**Contact Code 558** 

**Contact Code 559** 

**Contact Code 560** 

INSULATOR MATERIAL: THERMOPLASTIC POLYESTER, UL 94V-0

DAP MATERIAL AVAILABLE UPON REQUEST

CONTACT MATERIAL; COPPER ALLOY

CONTACT PLATING: GOLD ON THE MATING AREA, TIN PLATING ON THE CONTACT TAILS, NICKEL UNDERPLATE