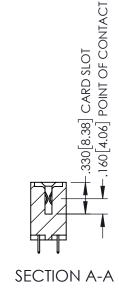

<u>Contact Dimensions:</u>
525-P.C. Tail .018 Sq.(0.46 Sq.) - Tail LG=.150(3.81)
.100 (2.54) Contact Spacing x .200 (5.08) Row Spacing

1

- INSULATOR MATERIAL: THERMOPLASTIC PBT BLACK, UL 94V-0
- CONTACT MATERIAL; COPPER TIN ALLOY CONTACT PLATING: GOLD ON THE MATING AREA, TIN PLATING ON THE CONTACT TAILS, NICKEL UNDERPLATE