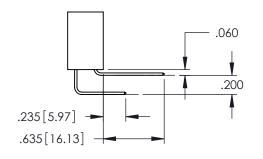

** 600 [15.24] -7.135[181.23] 345/395 SERIES CARD EDGE CONNECTOR

INSULATOR MATERIAL: THERMOPLASTIC PBT BLACK, UL 94V-0

CONTACT MATERIAL; COPPER TIN ALLOY CONTACT PLATING: GOLD ON THE MATING AREA, TIN PLATING ON THE CONTACT TAILS, NICKEL UNDERPLATE

PART NUMBER: 345-063-525-158

YOUR CONNECTION TO QUALITY & SERVICE

| ACAD REFERENCE NO. 345-ENG-MASTER |                  |       |  |
|-----------------------------------|------------------|-------|--|
| DRAWN: R.STA.MONICA               | DATE:MAY.16/2017 |       |  |
| CHECKED:                          | DATE:            |       |  |
| SCALE: 1:1                        | SHEET 1          | OF 2  |  |
| DRAWING NUMBER                    |                  | ISSUE |  |
| 345-ENG-MASTER                    | 1 1              |       |  |











**Contact Code 558** 

## **Contact Code 559**

Contact Code 560

INSULATOR MATERIAL: THERMOPLASTIC POLYESTER, UL 94V-0

DAP MATERIAL AVAILABLE UPON REQUEST

CONTACT MATERIAL; COPPER ALLOY

CONTACT PLATING: GOLD ON THE MATING AREA, TIN PLATING ON THE CONTACT TAILS, NICKEL UNDERPLATE

345/395 SERIES CARD EDGE CONNECTOR CONTACT CODE 555,556,558,559,560 DIMENSIONS

YOUR CONNECTION TO QUALITY & SERVICE

|    | ACAD REFERENCE NO. 345-ENG-MASTER |                  |  |
|----|-----------------------------------|------------------|--|
| S  | DRAWN: R.STA.MONICA               | DATE:MAY.16/2017 |  |
|    | CHECKED:                          | DATE:            |  |
| ,  | SCALE: 1:1                        | SHEET 2 OF 2     |  |
| ED | DRAWING NUMBER                    | ISSUE            |  |