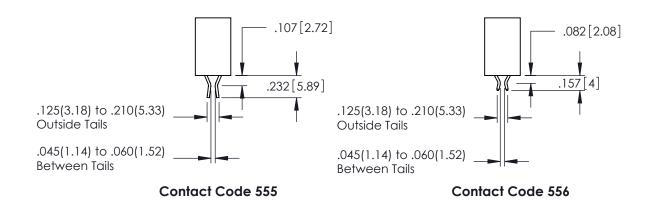

345/395 SERIES CARD EDGE CONNECTOR CONTACT CODE 555,556,558,559,560 DIMENSIONS

YOUR CONNECTION TO QUALITY & SERVICE

|    | ACAD REFERENCE NO. 345-ENG-MASTER |                  |  |
|----|-----------------------------------|------------------|--|
| S  | DRAWN: R.STA.MONICA               | DATE:MAY.16/2017 |  |
|    | CHECKED:                          | DATE:            |  |
| ,  | SCALE: 1:1                        | SHEET 2 OF 2     |  |
| ED | DRAWING NUMBER                    | ISSUE            |  |