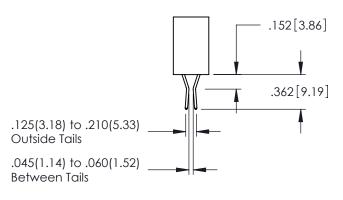

**Contact Code 558** 

## **Contact Code 559**

Contact Code 560

INSULATOR MATERIAL: THERMOPLASTIC POLYESTER, UL 94V-0

DAP MATERIAL AVAILABLE UPON REQUEST

CONTACT MATERIAL; COPPER ALLOY

CONTACT PLATING: GOLD ON THE MATING AREA, TIN PLATING ON THE CONTACT TAILS, NICKEL UNDERPLATE

345/395 SERIES CARD EDGE CONNECTOR CONTACT CODE 555,556,558,559,560 DIMENSIONS

YOUR CONNECTION TO QUALITY & SERVICE

|    | ACAD REFERENCE NO. 345-ENG-MASTER |                  |  |
|----|-----------------------------------|------------------|--|
| S  | DRAWN: R.STA.MONICA               | DATE:MAY.16/2017 |  |
|    | CHECKED:                          | DATE:            |  |
| ,  | SCALE: 1:1                        | SHEET 2 OF 2     |  |
| ED | DRAWING NUMBER                    | ISSUE            |  |