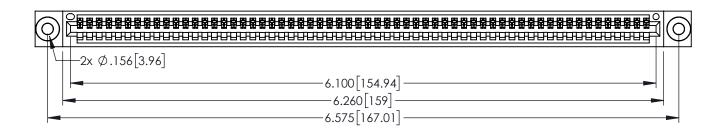

<u>Contact Dimensions:</u>
525-P.C. Tail .018 Sq.(0.46 Sq.) - Tail LG=.150(3.81)
.100 (2.54) Contact Spacing x .200 (5.08) Row Spacing

1

INSULATOR MATERIAL: THERMOPLASTIC PBT BLACK, UL 94V-0

CONTACT MATERIAL; COPPER TIN ALLOY CONTACT PLATING: GOLD ON THE MATING AREA, TIN PLATING ON THE CONTACT TAILS, NICKEL UNDERPLATE

345/395 SERIES CARD EDGE CONNECTOR PART NUMBER: 345-060-525-403

YOUR CONNECTION TO QUALITY & SERVICE

CANADA

| ACAD REFERENCE NO   | . 345-ENG-MASTER |
|---------------------|------------------|
| DRAWN: R.STA.MONICA | DATE:MAY.16/2017 |
| CHECKED:            | DATE:            |
| SCALE: 1:1          | SHEET 1 OF 2     |
| DRAWING NUMBER      | ISSUE            |
|                     |                  |