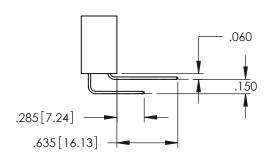

<u>Contact Dimensions:</u>
525-P.C. Tail .018 Sq.(0.46 Sq.) - Tail LG=.150(3.81)
.100 (2.54) Contact Spacing x .200 (5.08) Row Spacing

1

INSULATOR MATERIAL: THERMOPLASTIC PBT BLACK, UL 94V-0

CONTACT MATERIAL; COPPER TIN ALLOY CONTACT PLATING: GOLD ON THE MATING AREA, TIN PLATING ON THE CONTACT TAILS, NICKEL UNDERPLATE

345/395 SERIES CARD EDGE CONNECTOR PART NUMBER: 345-060-525-403

YOUR CONNECTION TO QUALITY & SERVICE

CANADA

| ACAD REFERENCE NO   | . 345-ENG-MASTER |
|---------------------|------------------|
| DRAWN: R.STA.MONICA | DATE:MAY.16/2017 |
| CHECKED:            | DATE:            |
| SCALE: 1:1          | SHEET 1 OF 2     |
| DRAWING NUMBER      | ISSUE            |
|                     |                  |