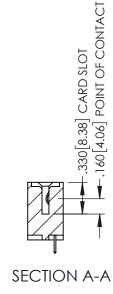

345/395 SERIES CARD EDGE CONNECTOR PART NUMBER: 345-060-525-403

YOUR CONNECTION TO QUALITY & SERVICE

CANADA

| ACAD REFERENCE NO   | . 345-ENG-MASTER |
|---------------------|------------------|
| DRAWN: R.STA.MONICA | DATE:MAY.16/2017 |
| CHECKED:            | DATE:            |
| SCALE: 1:1          | SHEET 1 OF 2     |
| DRAWING NUMBER      | ISSUE            |
|                     |                  |