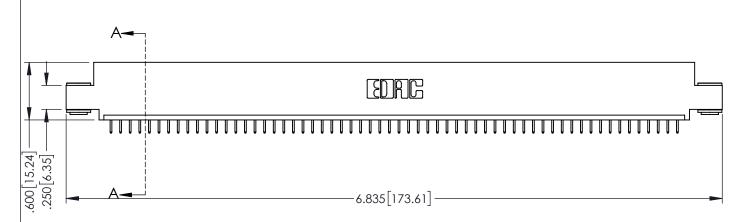

345/395 SERIES CARD EDGE CONNECTOR PART NUMBER: 345-060-525-403

YOUR CONNECTION TO QUALITY & SERVICE

CANADA

| ACAD REFERENCE NO   | . 345-ENG-MASTER |
|---------------------|------------------|
| DRAWN: R.STA.MONICA | DATE:MAY.16/2017 |
| CHECKED:            | DATE:            |
| SCALE: 1:1          | SHEET 1 OF 2     |
| DRAWING NUMBER      | ISSUE            |
|                     |                  |