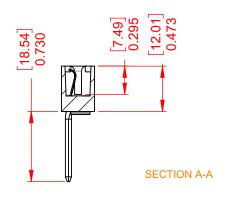

## 338 SERIES CARD EDGE CONNECTOR

YOUR CONNECTION TO QUALITY & SERVICE

EDAC INC TORONTO, ONTARIO CANADA

THESE DRAWINGS AND SPECIFICATIONS ARE THE PROPERTY OF EDAC INC..AND SHALL NOT BE REPRODUCED,OR COPIED OR USED AS THE BASIS FOR THE MANUFACTURE OR SALE OF APPARATUS WITHOUT WRITTEN PERMISSION.

338-018-541-103

PART NUMBER:

THIS SERIES FULLY CONFORMS TO THE EUROPEAN UNION DIRECTIVES 2011/65/EU FOR RoHS COMPLIANCY.