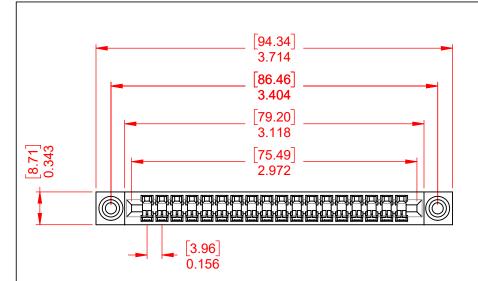

## 338 SERIES CARD EDGE CONNECTOR

YOUR CONNECTION TO QUALITY & SERVICE

EDAC INC TORONTO, ONTARIO CANADA

THESE DRAWINGS AND SPECIFICATIONS ARE THE PROPERTY OF EDAC INC..AND SHALL NOT BE REPRODUCED,OR COPIED OR USED AS THE BASIS FOR THE MANUFACTURE OR SALE OF APPARATUS WITHOUT WRITTEN PERMISSION.

338-018-541-103

PART NUMBER:

THIS SERIES FULLY CONFORMS TO THE EUROPEAN UNION DIRECTIVES 2011/65/EU FOR RoHS COMPLIANCY.