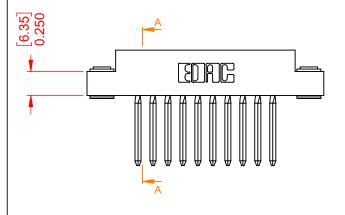

THIS IS A C.A.D. GENERATED DRAWING DO NOT MAKE MANUAL REVISIONS TO MASTER.



ISSUE NUMBER

ORIGINAL





THIS SERIES FULLY CONFORMS TO THE EUROPEAN UNION DIRECTIVES 2011/65/EU FOR RoHS COMPLIANCY.



## 338 SERIES CARD EDGE CONNECTOR



EDAC INC TORONTO, ONTARIO CANADA

THESE DRAWINGS AND SPECIFICATIONS ARE THE PROPERTY OF EDAC INC..AND SHALL NOT BE REPRODUCED,OR COPIED OR USED AS THE BASIS FOR THE MANUFACTURE OR SALE OF APPARATUS WITHOUT WRITTEN PERMISSION.

| ACAD REFERENCE NO.: 338 Assembly |                      |
|----------------------------------|----------------------|
| DRAWN: C.B                       | DATE: March 24, 2020 |
| CHECKED:                         | DATE:                |
| SCALE: 1:1                       | SHEET 1 OF 1         |
| DRAWING NUMBER: 338 Assembly     |                      |

338 Assembly PART NUMBER: 338-010-541-103

## **Mouser Electronics**

**Author