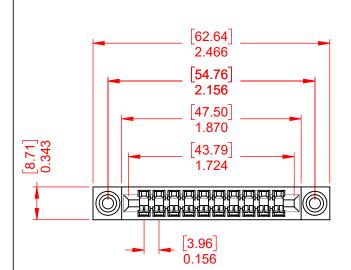

THIS IS A C.A.D. GENERATED DRAWING DO NOT MAKE MANUAL REVISIONS TO MASTER.



ISSUE NUMBER

ORIGINAL





THIS SERIES FULLY CONFORMS TO THE EUROPEAN UNION DIRECTIVES 2011/65/EU FOR RoHS COMPLIANCY.



## 338 SERIES CARD EDGE CONNECTOR



EDAC INC TORONTO, ONTARIO CANADA

THESE DRAWINGS AND SPECIFICATIONS ARE THE PROPERTY OF EDAC INC..AND SHALL NOT BE REPRODUCED,OR COPIED OR USED AS THE BASIS FOR THE MANUFACTURE OR SALE OF APPARATUS WITHOUT WRITTEN PERMISSION.

| ACAD REFERENCE NO.: 338 Assembly |                      |
|----------------------------------|----------------------|
| DRAWN: C.B                       | DATE: March 24, 2020 |
| CHECKED:                         | DATE:                |
| SCALE: 1:1                       | SHEET 1 OF 1         |
| DRAWING NUMBER: 338 Assembly     |                      |

338 Assembly PART NUMBER: 338-010-541-103

## **Mouser Electronics**

**Auth