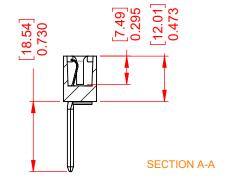

THIS IS A C.A.D. GENERATED DRAWING DO NOT MAKE MANUAL REVISIONS TO MASTER.



ISSUE NUMBER

ORIGINAL





THIS SERIES FULLY CONFORMS TO THE EUROPEAN UNION DIRECTIVES 2011/65/EU FOR RoHS COMPLIANCY.



## 338 SERIES CARD EDGE CONNECTOR



EDAC INC TORONTO, ONTARIO CANADA

THESE DRAWINGS AND SPECIFICATIONS ARE THE PROPERTY OF EDAC INC..AND SHALL NOT BE REPRODUCED,OR COPIED OR USED AS THE BASIS FOR THE MANUFACTURE OR SALE OF APPARATUS WITHOUT WRITTEN PERMISSION.

| ACAD REFERENCE NO.: 338 Assembly |                      |
|----------------------------------|----------------------|
| DRAWN: C.B                       | DATE: March 24, 2020 |
| CHECKED:                         | DATE:                |
| SCALE: 1:1                       | SHEET 1 OF 1         |
| DRAWING NUMBER: 338 Assembly     |                      |

338 Assembly PART NUMBER: 338-010-541-103

## **Mouser Electronics**

**Authorized Distributor** 

Click to View Pricing, Inventory, Delivery & Lifecycle Information:

EDAC: