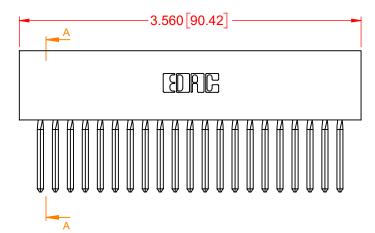

## NOTES:

INSULATOR MATERIAL - POLYPHENYLENE SULPHIDE, UL 94V-0 CONTACT MATERIAL - PHOSPHOR BRONZE ALLOY CONTACT PLATING - GOLD OVER NICKEL UNDERPLATE MOUNTING OPTION - 01-No Mounting Lugs CONTACT TYPE - 542-Wire Wrap .045 Sq.(1.14 Sq.) - Tail LG=.750(19.05) TOLERANCE UNLESS OTHERWISE SPECIFIED DO NOT MAKE MANUAL REVISIONS TO MASTER.

ISSUE NUMBER

(1)

.XX ±.01

.XXX ±.005 .XXXX ±.0005

- 0.156

-3.441[87.40]

| 317 SERIES CARD EDGE CONNECTOR                                                 |                                                                                                                                                                                                                | ACAD REFERENCE NO.: 317 Assembly |                  |        |
|--------------------------------------------------------------------------------|----------------------------------------------------------------------------------------------------------------------------------------------------------------------------------------------------------------|----------------------------------|------------------|--------|
|                                                                                |                                                                                                                                                                                                                | DRAWN: C.B                       | DATE: February 5 | , 2020 |
|                                                                                |                                                                                                                                                                                                                | CHECKED:                         | DATE:            |        |
| EDAC INC<br>TORONTO, ONTARIO<br>CANADA<br>YOUR CONNECTION TO QUALITY & SERVICE | THESE DRAWINGS AND SPECIFICATIONS<br>ARE THE PROPERTY OF EDAC INC.,AND<br>SHALL NOT BE REPRODUCED,OR COPIED<br>OR USED AS THE BASIS FOR THE<br>MANUFACTURE OR SALE OF APPARATUS<br>WITHOUT WRITTEN PERMISSION. | SCALE: 1:1                       | SHEET 1 OF       | 1      |
|                                                                                |                                                                                                                                                                                                                | DRAWING NUMBER: 317-042-542-801  |                  | ISSUE  |
|                                                                                |                                                                                                                                                                                                                | PART NUMBER: 317-042             | 542-801          | 1      |