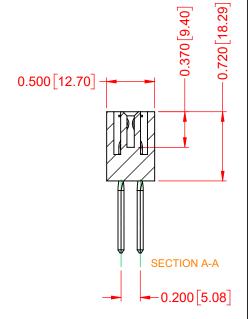

## NOTES:

INSULATOR MATERIAL - POLYPHENYLENE SULPHIDE, UL 94V-0 CONTACT MATERIAL - PHOSPHOR BRONZE ALLOY CONTACT PLATING - GOLD OVER NICKEL UNDERPLATE MOUNTING OPTION - 01-No Mounting Lugs CONTACT TYPE - 542-Wire Wrap .045 Sq.(1.14 Sq.) - Tail LG=.750(19.05) TOLERANCE UNLESS OTHERWISE SPECIFIED DO NOT MAKE MANUAL REVISIONS TO MASTER.

ISSUE NUMBER

(1)

.XX ±.01

.XXX ±.005 .XXXX ±.0005

- 0.156

-3.441[87.40]

| 317 SERIES CARD EDGE CONNECTOR                                                 |                                                                                                                                                                                                                | ACAD REFERENCE NO.: 317 Assembly |                  |        |
|--------------------------------------------------------------------------------|----------------------------------------------------------------------------------------------------------------------------------------------------------------------------------------------------------------|----------------------------------|------------------|--------|
|                                                                                |                                                                                                                                                                                                                | DRAWN: C.B                       | DATE: February 5 | , 2020 |
|                                                                                |                                                                                                                                                                                                                | CHECKED:                         | DATE:            |        |
| EDAC INC<br>TORONTO, ONTARIO<br>CANADA<br>YOUR CONNECTION TO QUALITY & SERVICE | THESE DRAWINGS AND SPECIFICATIONS<br>ARE THE PROPERTY OF EDAC INC.,AND<br>SHALL NOT BE REPRODUCED,OR COPIED<br>OR USED AS THE BASIS FOR THE<br>MANUFACTURE OR SALE OF APPARATUS<br>WITHOUT WRITTEN PERMISSION. | SCALE: 1:1                       | SHEET 1 OF       | 1      |
|                                                                                |                                                                                                                                                                                                                | DRAWING NUMBER: 317-042-542-801  |                  | ISSUE  |
|                                                                                |                                                                                                                                                                                                                | PART NUMBER: 317-042             | 542-801          | 1      |