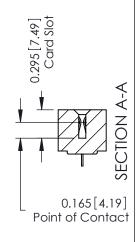

ISSUE NUMBER

ORIGINAL

**See Accompanying Pages for: Mounting Options** 

306 / 316 / 356 Card Edge Connector Part Number: 316-038-521-101

YOUR CONNECTION TO QUALITY & SERVICE

**EDAC INC** TORONTO, ONTARIO CANADA