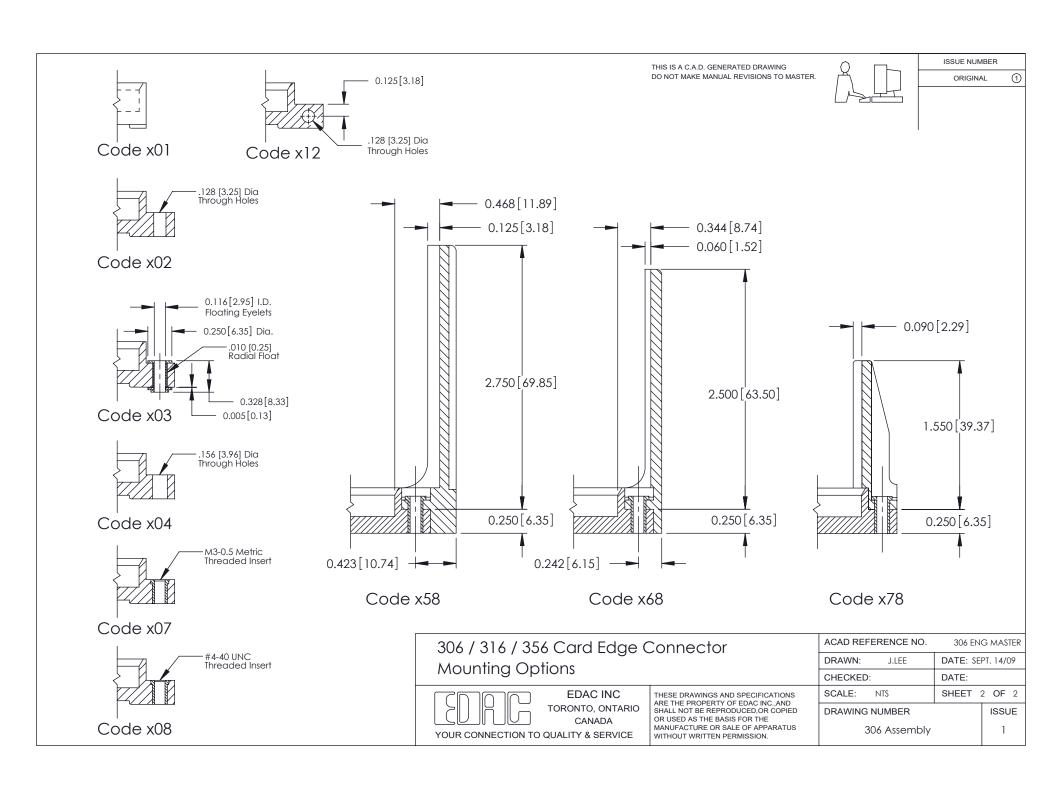

ISSUE NUMBER

ORIGINAL

**See Accompanying Pages for: Mounting Options** 

306 / 316 / 356 Card Edge Connector Part Number: 316-038-521-101

YOUR CONNECTION TO QUALITY & SERVICE

**EDAC INC** TORONTO, ONTARIO CANADA

THESE DRAWINGS AND SPECIFICATIONS ARE THE PROPERTY OF EDAC INC.,AND SHALL NOT BE REPRODUCED, OR COPIED OR USED AS THE BASIS FOR THE MANUFACTURE OR SALE OF APPARATUS WITHOUT WRITTEN PERMISSION.

| ACAD REFERENCE NO. | 306 ENG MASTER    |       |
|--------------------|-------------------|-------|
| DRAWN: J.LEE       | DATE: SEPT. 14/09 |       |
| CHECKED:           | DATE:             |       |
| SCALE: NTS         | SHEET             | OF 2  |
| DRAWING NUMBER     |                   | ISSUE |
| 306 Assembly       |                   | 1     |