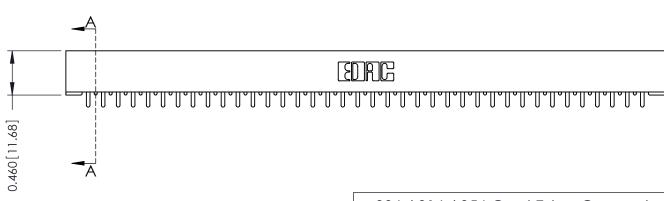

ISSUE NUMBER

ORIGINAL

**See Accompanying Pages for: Mounting Options** 

306 / 316 / 356 Card Edge Connector Part Number: 316-038-521-101

YOUR CONNECTION TO QUALITY & SERVICE

**EDAC INC** TORONTO, ONTARIO CANADA