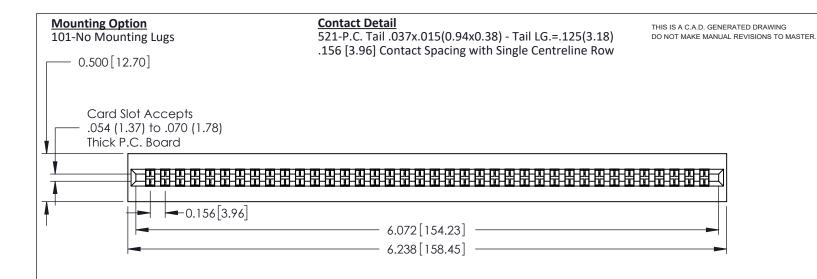

ISSUE NUMBER

ORIGINAL

**See Accompanying Pages for: Mounting Options** 

306 / 316 / 356 Card Edge Connector Part Number: 316-038-521-101

YOUR CONNECTION TO QUALITY & SERVICE

**EDAC INC** TORONTO, ONTARIO CANADA