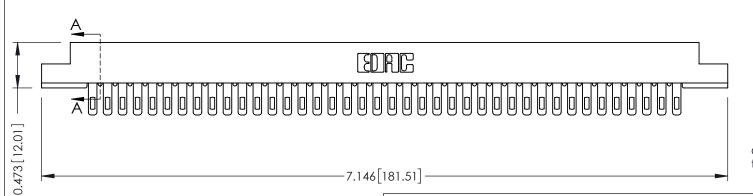

**Mounting Option** .156 (3.96) Dia. Mounting Holes

**Contact Detail** 

Wire Hole .087x.013(2.21x0.33) - Tail LG .282(7.16) .156 [3.96] Contact Spacing x .200 [5.08] Row Spacing





**SECTION A-A** 

.095 [2.41] Point of Contact (FROM BTM OF SLOT) Card Slot Accepts .054 [1.37] to .070 [1.78] Thick P.C. Board

**See Accompanying Pages for:** 

- **Contact Bend Details**
- **Mounting Options**

307 / 357 Card Edge Connector Part Number: 307-080-400-204

YOUR CONNECTION TO QUALITY & SERVICE

307 ENG MASTER J.LEE DATE: AUG. 11/09 NTS SHEET 1 OF 3

307 Assembly





## **Mouser Electronics**

**Authorized Distributor** 

Click to View Pricing, Inventory, Delivery & Lifecycle Information:

EDAC:

307-080-400-204