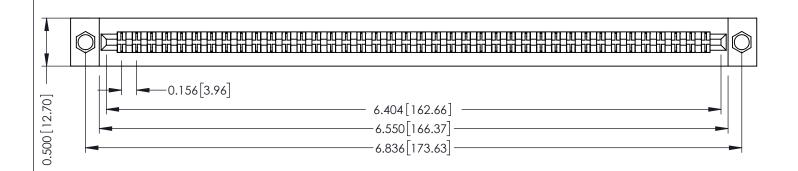

**Mounting Option** .156 (3.96) Dia. Mounting Holes

**Contact Detail** 

Wire Hole .087x.013(2.21x0.33) - Tail LG .282(7.16) .156 [3.96] Contact Spacing x .200 [5.08] Row Spacing

**SECTION A-A** 

.095 [2.41] Point of Contact (FROM BTM OF SLOT) Card Slot Accepts .054 [1.37] to .070 [1.78] Thick P.C. Board