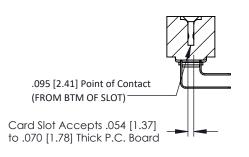

**Mounting Option** .116 (2.95) I.D. Floating Eyelets

0.500[12.70]

**Contact Detail** 

90 Degree Bend (Code 422 and 440 Contacts) .156 [3.96] Contact Spacing x .200 [5.08] Row Spacing