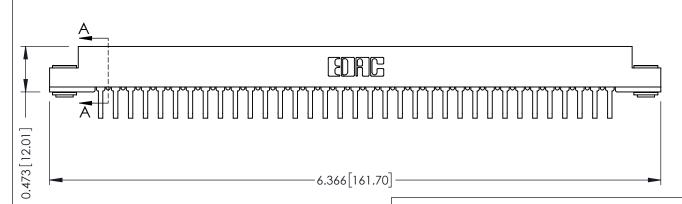

## SECTION A-A

## **See Accompanying Pages for:**

- **Contact Bend Details**
- **Mounting Options**

307 / 357 Card Edge Connector Part Number: 307-070-458-203

YOUR CONNECTION TO QUALITY & SERVICE

307 ENG MASTER J.LEE DATE: AUG. 11/09 NTS SHEET 1 OF 3