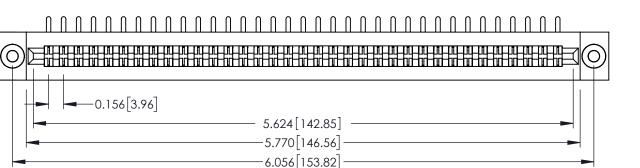

**Mounting Option** .116 (2.95) I.D. Floating Eyelets

0.500[12.70]

**Contact Detail** 

90 Degree Bend (Code 422 and 440 Contacts) .156 [3.96] Contact Spacing x .200 [5.08] Row Spacing