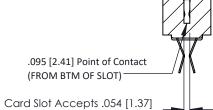

**Mounting Option** #4-40 Unified Threaded Inserts **Contact Detail** 

Extender Board Bend (Code 422 Contacts) .156 [3.96] Contact Spacing x .200 [5.08] Row Spacing