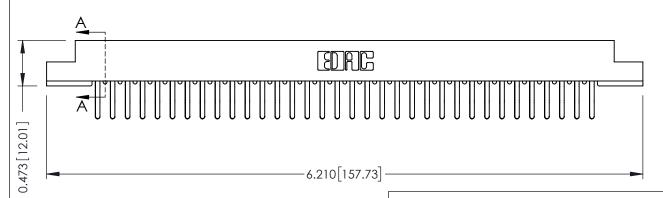

## SECTION A-A

to .070 [1.78] Thick P.C. Board

**See Accompanying Pages for:** 

- **Contact Bend Details**
- **Mounting Options**

307 / 357 Card Edge Connector Part Number: 307-068-460-208

YOUR CONNECTION TO QUALITY & SERVICE