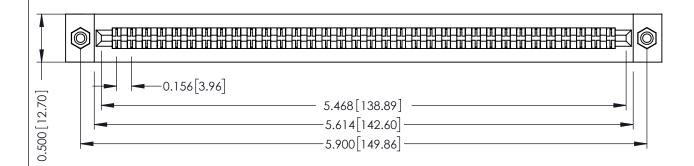

**Mounting Option** #4-40 Unified Threaded Inserts **Contact Detail** 

Extender Board Bend (Code 422 Contacts) .156 [3.96] Contact Spacing x .200 [5.08] Row Spacing

## SECTION A-A

to .070 [1.78] Thick P.C. Board

**See Accompanying Pages for:** 

- **Contact Bend Details**
- **Mounting Options**

307 / 357 Card Edge Connector Part Number: 307-068-460-208

YOUR CONNECTION TO QUALITY & SERVICE