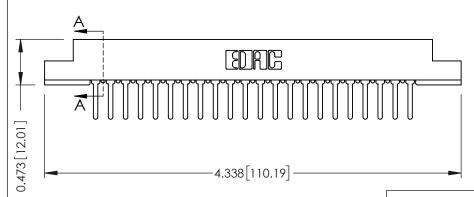

**Mounting Option** .156 (3.96) Dia. Mounting Holes **Contact Detail** 

PC Tail .046x.013(1.17x0.33) - Tail LG=.358(9.09) .156 [3.96] Contact Spacing x .200 [5.08] Row Spacing

## SECTION A-A

**See Accompanying Pages for:** 

- **Contact Bend Details**
- **Mounting Options**

307 / 357 Card Edge Connector Part Number: 307-044-422-204

| ACAD REFERENCE NO. 307 ENG MASTER |                  |
|-----------------------------------|------------------|
| DRAWN: J.LEE                      | DATE: AUG. 11/09 |
| CHECKED:                          | DATE:            |
| SCALE: NTS                        | SHEET 1 OF 3     |
| DRAWING NUMBER                    | ISSUE            |