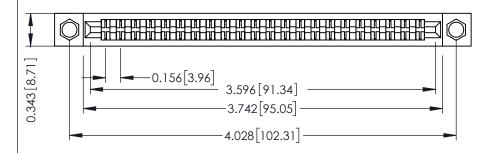

**Mounting Option** .156 (3.96) Dia. Mounting Holes **Contact Detail** 

PC Tail .046x.013(1.17x0.33) - Tail LG=.358(9.09) .156 [3.96] Contact Spacing x .200 [5.08] Row Spacing

## SECTION A-A

**See Accompanying Pages for:** 

- **Contact Bend Details**
- **Mounting Options**

307 / 357 Card Edge Connector Part Number: 307-044-422-204

| ACAD REFERENCE NO. 307 ENG MASTER |                  |
|-----------------------------------|------------------|
| DRAWN: J.LEE                      | DATE: AUG. 11/09 |
| CHECKED:                          | DATE:            |
| SCALE: NTS                        | SHEET 1 OF 3     |
| DRAWING NUMBER                    | ISSUE            |