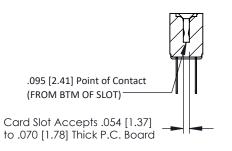

**Mounting Option** .156 (3.96) Dia. Mounting Holes **Contact Detail** 

PC Tail .046x.013(1.17x0.33) - Tail LG=.358(9.09) .156 [3.96] Contact Spacing x .200 [5.08] Row Spacing

## SECTION A-A

**See Accompanying Pages for:** 

- **Contact Bend Details**
- **Mounting Options**

307 / 357 Card Edge Connector Part Number: 307-044-422-204

| ACAD REFERENCE NO. 307 ENG MASTER |                  |
|-----------------------------------|------------------|
| DRAWN: J.LEE                      | DATE: AUG. 11/09 |
| CHECKED:                          | DATE:            |
| SCALE: NTS                        | SHEET 1 OF 3     |
| DRAWING NUMBER                    | ISSUE            |