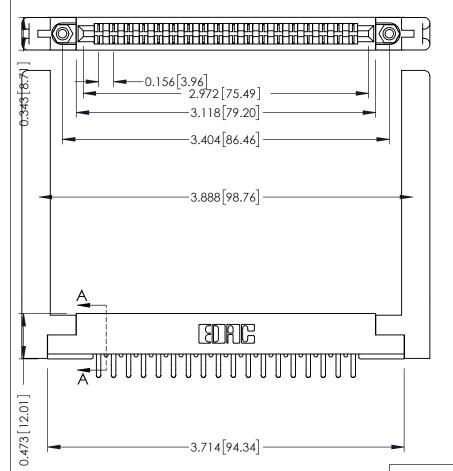

**Mounting Option** .344 (8.74) Offset Card Guides **Contact Detail** 

Extender Board Bend (Code 420 Contacts) .156 [3.96] Contact Spacing x .200 [5.08] Row Spacing

SECTION A-A

.095 [2.41] Point of Contact (FROM BTM OF SLOT)

Card Slot Accepts .054 [1.37] to .070 [1.78] Thick P.C. Board

**See Accompanying Pages for:** 

- **Contact Bend Details**
- **Mounting Options**

307 / 357 Card Edge Connector Part Number: 307-036-456-268