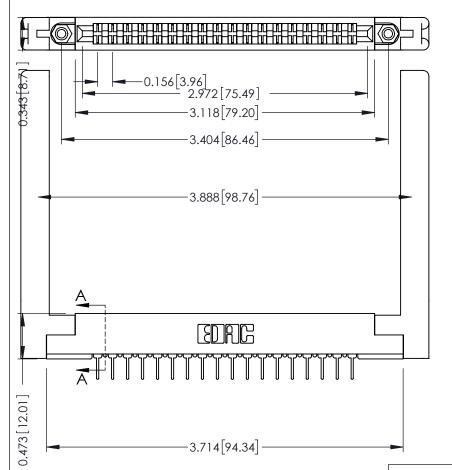

**Mounting Option** .344 (8.74) Offset Card Guides **Contact Detail** 

PC Tail .023x.013(0.58x0.33) - Tail LG=.213(5.41) .156 [3.96] Contact Spacing x .200 [5.08] Row Spacing

SECTION A-A

.095 [2.41] Point of Contact (FROM BTM OF SLOT)

Card Slot Accepts .054 [1.37] to .070 [1.78] Thick P.C. Board

**See Accompanying Pages for:** 

- **Contact Bend Details**
- **Mounting Options**

307 / 357 Card Edge Connector Part Number: 307-036-424-268

307 ENG MASTER J.LEE DATE: AUG. 11/09 SHEET 1 OF 3 NTS

307 Assembly