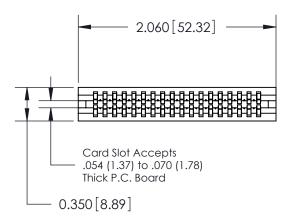

THIS IS A C.A.D. GENERATED DRAWING DO NOT MAKE MANUAL REVISIONS TO MASTER.

ISSUE NUMBER

ORIGINAL

Contact Information
520-P.C. Tail, Regular Point - Tail LG.=.190(4.83)
.100" (2.54mm) Contact Spacing x .200" (5.08mm) Row Spacing

DATE: MAY 04/09

SHEET 1 OF 2

ISSUE

DATE:

| 745 Series Ultra-Mate Card Edge Connector - Press Fit |                                                                                                                                                                     |
|-------------------------------------------------------|---------------------------------------------------------------------------------------------------------------------------------------------------------------------|
| Part Number: 745-036-520-206                          |                                                                                                                                                                     |
| EDAC INC TORONTO, ONTARIO CANADA                      | THESE DRAWINGS AND SPECIFICATIONS ARE THE PROPERTY OF EDAC INC.,AND SHALL NOT BE REPRODUCED,OR COPIED OR USED AS THE BASIS FOR THE MANUFACTURE OR SALE OF APPARATUS |
| YOUR CONNECTION TO QUALITY & SERVICE                  | WITHOUT WRITTEN PERMISSION.                                                                                                                                         |