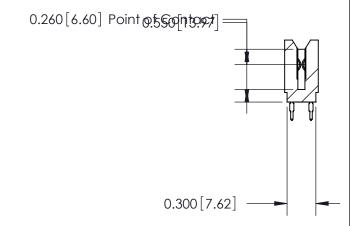

THIS IS A C.A.D. GENERATED DRAWING DO NOT MAKE MANUAL REVISIONS TO MASTER.

ISSUE NUMBER

ORIGINAL

Contact Information
520-P.C. Tail, Regular Point - Tail LG.=.190(4.83)
.100" (2.54mm) Contact Spacing x .200" (5.08mm) Row Spacing

DATE: MAY 04/09

SHEET 1 OF 2

ISSUE

DATE:

| 745 Series Ultra-Mate Card Edge Connector - Press Fit |                                                                                                                                                                     |
|-------------------------------------------------------|---------------------------------------------------------------------------------------------------------------------------------------------------------------------|
| Part Number: 745-036-520-206                          |                                                                                                                                                                     |
| EDAC INC TORONTO, ONTARIO CANADA                      | THESE DRAWINGS AND SPECIFICATIONS ARE THE PROPERTY OF EDAC INC.,AND SHALL NOT BE REPRODUCED,OR COPIED OR USED AS THE BASIS FOR THE MANUFACTURE OR SALE OF APPARATUS |
| YOUR CONNECTION TO QUALITY & SERVICE                  | WITHOUT WRITTEN PERMISSION.                                                                                                                                         |