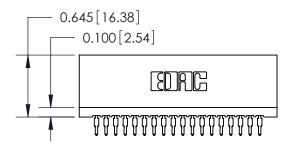

THIS IS A C.A.D. GENERATED DRAWING DO NOT MAKE MANUAL REVISIONS TO MASTER.

ISSUE NUMBER

ORIGINAL

Contact Information
520-P.C. Tail, Regular Point - Tail LG.=.190(4.83)
.100" (2.54mm) Contact Spacing x .200" (5.08mm) Row Spacing

DATE: MAY 04/09

SHEET 1 OF 2

ISSUE

DATE:

| 745 Series Ultra-Mate Card Edge Connector - Press Fit |                                                                                                                                                                     |
|-------------------------------------------------------|---------------------------------------------------------------------------------------------------------------------------------------------------------------------|
| Part Number: 745-036-520-206                          |                                                                                                                                                                     |
| EDAC INC TORONTO, ONTARIO CANADA                      | THESE DRAWINGS AND SPECIFICATIONS ARE THE PROPERTY OF EDAC INC.,AND SHALL NOT BE REPRODUCED,OR COPIED OR USED AS THE BASIS FOR THE MANUFACTURE OR SALE OF APPARATUS |
| YOUR CONNECTION TO QUALITY & SERVICE                  | WITHOUT WRITTEN PERMISSION.                                                                                                                                         |