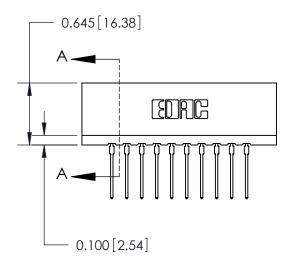

THIS IS A C.A.D. GENERATED DRAWING DO NOT MAKE MANUAL REVISIONS TO MASTER.

ISSUE NUMBER

ORIGINAL

Contact Information
540-Wire Wrap, Regular Point - Tail LG.=.560(14.22)
.156" (3.96mm) Contact Spacing x .200" (5.08mm) Row Spacing