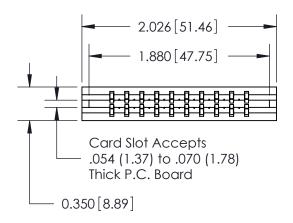

THIS IS A C.A.D. GENERATED DRAWING DO NOT MAKE MANUAL REVISIONS TO MASTER.

ISSUE NUMBER

ORIGINAL

Contact Information
540-Wire Wrap, Regular Point - Tail LG.=.560(14.22)
.156" (3.96mm) Contact Spacing x .200" (5.08mm) Row Spacing