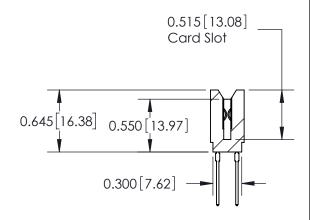

THIS IS A C.A.D. GENERATED DRAWING DO NOT MAKE MANUAL REVISIONS TO MASTER.

ISSUE NUMBER

ORIGINAL

Contact Information
540-Wire Wrap, Regular Point - Tail LG.=.560(14.22)
.156" (3.96mm) Contact Spacing x .200" (5.08mm) Row Spacing