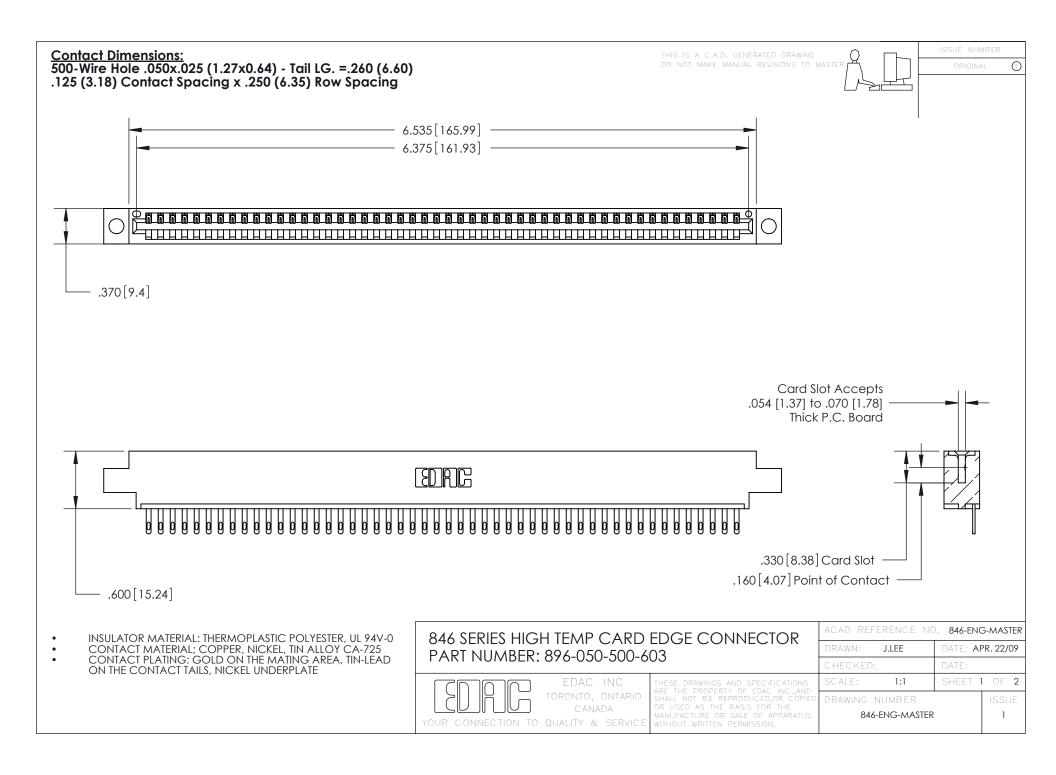

1

INSULATOR MATERIAL: THERMOPLASTIC POLYESTER, UL 94V-0 CONTACT MATERIAL; COPPER, NICKEL, TIN ALLOY CA-725 CONTACT PLATING: GOLD ON THE MATING AREA, TIN-LEAD ON THE CONTACT TAILS, NICKEL UNDERPLATE