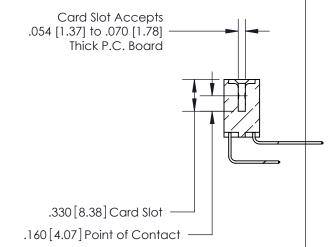

THIS IS A C.A.D. GENERATED DRAWING DO NOT MAKE MANUAL REVISIONS TO MASTER.

ISSUE NUMBER

.165[4.19]

.375 [9.54]

ORIGINAL

1

.060 [1.52] .125(3.18) to .210(5.33) **Outside Tails** .125(3.18) to .210(5.33) **Outside Tails** 