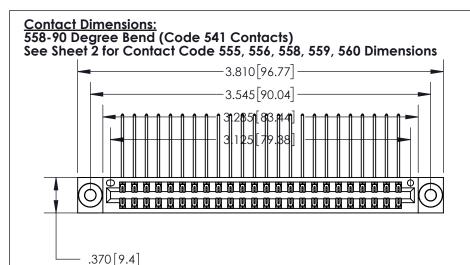

## 846/896 SERIES HIGH TEMP CARD EDGE CONNECTOR PART NUMBER: 896-048-558-203

YOUR CONNECTION TO QUALITY & SERVICE

**EDAC INC** TORONTO, ONTARIO CANADA

THESE DRAWINGS AND SPECIFICATIONS ARE THE PROPERTY OF EDAC INC.,AND SHALL NOT BE REPRODUCED, OR COPIED OR USED AS THE BASIS FOR THE MANUFACTURE OR SALE OF APPARATUS WITHOUT WRITTEN PERMISSION.

| ACAD REFERENCE NO. |       | 846-ENG-MASTER |           |
|--------------------|-------|----------------|-----------|
| DRAWN:             | J.LEE | DATE: AF       | PR. 22/09 |
| CHECKED:           |       | DATE:          |           |
| SCALE:             | 1:1   | SHEET          | OF 2      |
| DRAWING NU         | JMBER |                | ISSUE     |
| 846-FNG-MASTER     |       |                | 1 1       |