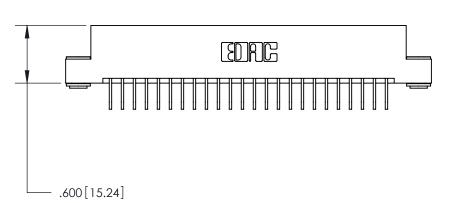

## 846/896 SERIES HIGH TEMP CARD EDGE CONNECTOR PART NUMBER: 896-048-558-203

YOUR CONNECTION TO QUALITY & SERVICE

**EDAC INC** TORONTO, ONTARIO CANADA

THESE DRAWINGS AND SPECIFICATIONS ARE THE PROPERTY OF EDAC INC.,AND SHALL NOT BE REPRODUCED, OR COPIED OR USED AS THE BASIS FOR THE MANUFACTURE OR SALE OF APPARATUS WITHOUT WRITTEN PERMISSION.

| ACAD REFERENCE NO. |       | 846-ENG-MASTER |           |
|--------------------|-------|----------------|-----------|
| DRAWN:             | J.LEE | DATE: AF       | PR. 22/09 |
| CHECKED:           |       | DATE:          |           |
| SCALE:             | 1:1   | SHEET          | OF 2      |
| DRAWING NU         | JMBER |                | ISSUE     |
| 846-FNG-MASTER     |       |                | 1 1       |