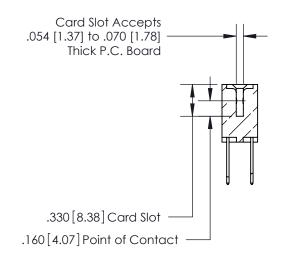

## 846/896 SERIES HIGH TEMP CARD EDGE CONNECTOR CONTACT CODE 555,556,558,559,560 DIMENSIONS

.150 [3.81]

YOUR CONNECTION TO QUALITY & SERVICE

**Contact Code 559** 

**EDAC INC** TORONTO, ONTARIO CANADA

THESE DRAWINGS AND SPECIFICATIONS ARE THE PROPERTY OF EDAC INC.,AND SHALL NOT BE REPRODUCED, OR COPIED OR USED AS THE BASIS FOR THE MANUFACTURE OR SALE OF APPARATUS WITHOUT WRITTEN PERMISSION.