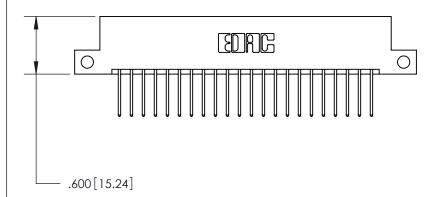

THIS IS A C.A.D. GENERATED DRAWING DO NOT MAKE MANUAL REVISIONS TO MASTER.

ISSUE NUMBER

.165[4.19]

.375 [9.54]

ORIGINAL

1

.060 [1.52] .125(3.18) to .210(5.33) **Outside Tails** .125(3.18) to .210(5.33) **Outside Tails** 