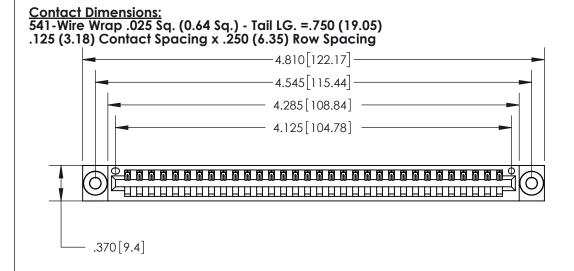

846/896 SERIES HIGH TEMP CARD EDGE CONNECTOR PART NUMBER: 896-032-541-103

**EDAC INC** TORONTO, ONTARIO CANADA

THESE DRAWINGS AND SPECIFICATIONS ARE THE PROPERTY OF EDAC INC.,AND SHALL NOT BE REPRODUCED, OR COPIED OR USED AS THE BASIS FOR THE MANUFACTURE OR SALE OF APPARATUS WITHOUT WRITTEN PERMISSION.

**Contact Code 560** 

INSULATOR MATERIAL: THERMOPLASTIC POLYESTER, UL 94V-0 CONTACT MATERIAL; COPPER, NICKEL, TIN ALLOY CA-725 CONTACT PLATING: GOLD ON THE MATING AREA, TIN-LEAD ON THE CONTACT TAILS, NICKEL UNDERPLATE